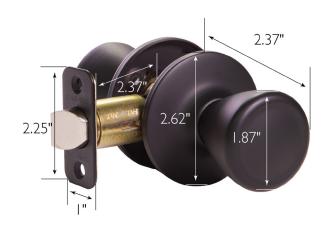

KNOBVS. LEVER: Knob LATCHBOLT THROW DISTANCE: 0.5

KNOB DIMENSIONS: 2.25"  $H \times 6.25$ "  $L \times 2.62$ " D # PINS IN CYLINDER: N/A ROSE DIMENSIONS: 2.63"  $H \times 2.63$ "  $W \times 2.63$ " D ANTI-BUMP PIN INSTALLED: N/A

ROSETTE / ESCUTCHEON SHAPE: Round # KEYS INCLUDED: 0

CROSS BORE: 2.13" SPINDLE TYPE: Half-Moon

EDGE BORE:

I" MOUNTING HARDWARE INCLUDED: Yes

HANDING: Reversible TOOLS NEEDED FOR INSTALLATION: Screwdriver

REKEYABLE?: No ASSEMBLED WEIGHT: 0.99 lbs