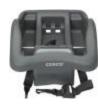

## **cosco** Light 'n Comfy Infant Car Seat Base

- Extra base lets you easily move your Light 'n Comfy infant seat from car to car
- For use with the "Light 'n Comfy" series of infant car seats
- LATCH equipped with LATCH storage