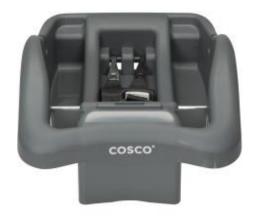

## **cosco** Light 'n Comfy Infant Car Seat Base

- Extra base lets you easily move your Light 'n Comfy infant seat from car to car
- For use with the "Light 'n Comfy" series of infant car seats
- LATCH equipped with LATCH storage