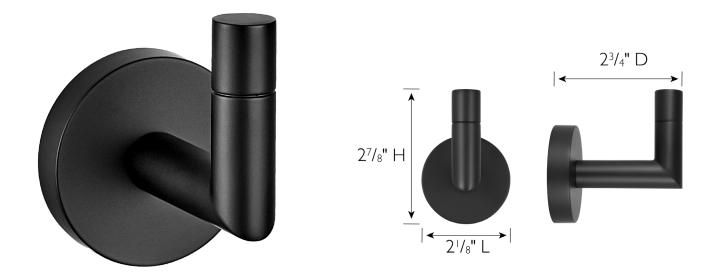

## SPECIFICATIONS

| MATERIAL CONSTRUCTION:         | Zinc                                                               |
|--------------------------------|--------------------------------------------------------------------|
| PVD FINISH:                    | No                                                                 |
| ASSEMBLY REQUIRED:             | No                                                                 |
| TOOLS NEEDED FOR INSTALLATION: | Screwdriver                                                        |
| ASSEMBLED DIMENSIONS:          | 2 <sup>1</sup> /8" L x 2 <sup>7</sup> /8" H x 2 <sup>3</sup> /4" D |
| ASSEMBLED WEIGHT:              | 0.52 lbs.                                                          |
| SCREWS INCLUDED:               | Yes                                                                |
| DRYWALL ANCHORS INCLUDED:      | Yes                                                                |