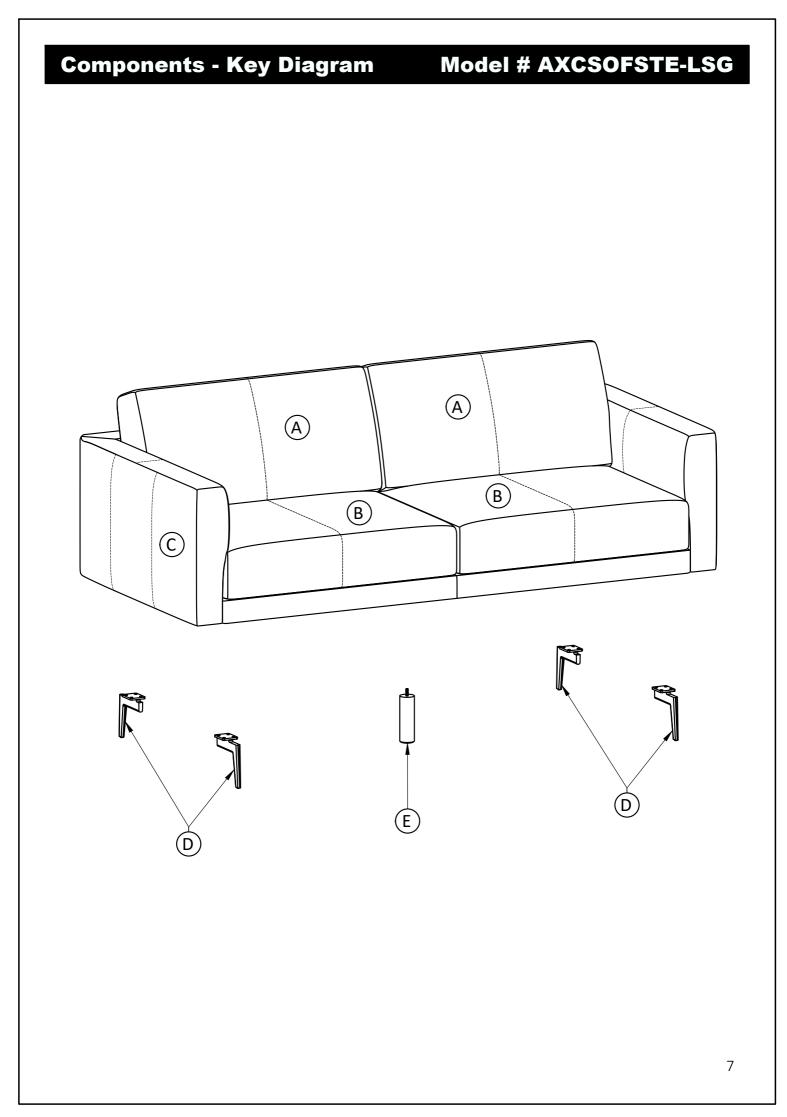

n, always keep plastic bags away from children and pets.

We recommend that you assemble this unit on a carpeted floor to avoid scratches. If using power tools, set the tool to low torque to avoid damage.

#### May require 2 people for ease of assembly.

## **Care & Maintenance**

Wipe regularly with a clean damp, soft cloth.

Do not place in direct sunlight as it may fade.

Do not apply heat to full-grain leather if it gets wet because it could lead to cracking.

Always let full-grain leather air dry at room temperature.

To prevent over-drying, apply leather conditioner every 3 to 6 months.

Professional cleaning advised for more persistent stains.

Do not use any cleaners with corrosive ingredients (lye, acids or ammonia).

### **Pre-Assembly Information**

### Model # AXCSOFSTE-LSG





## Assembly

## Model # AXCSOFSTE-LSG



- 1. Attach Legs (D) to Sofa Seat (C) using Bolts (1) and Washers (2) through guide holes.
- Use Allen Key(3) to tighten Bolts. Do not over-tighten.
  Attach Bottom Support Leg E) to Sofa Seat C.

## Assembly

## Model # AXCSOFSTE-LSG