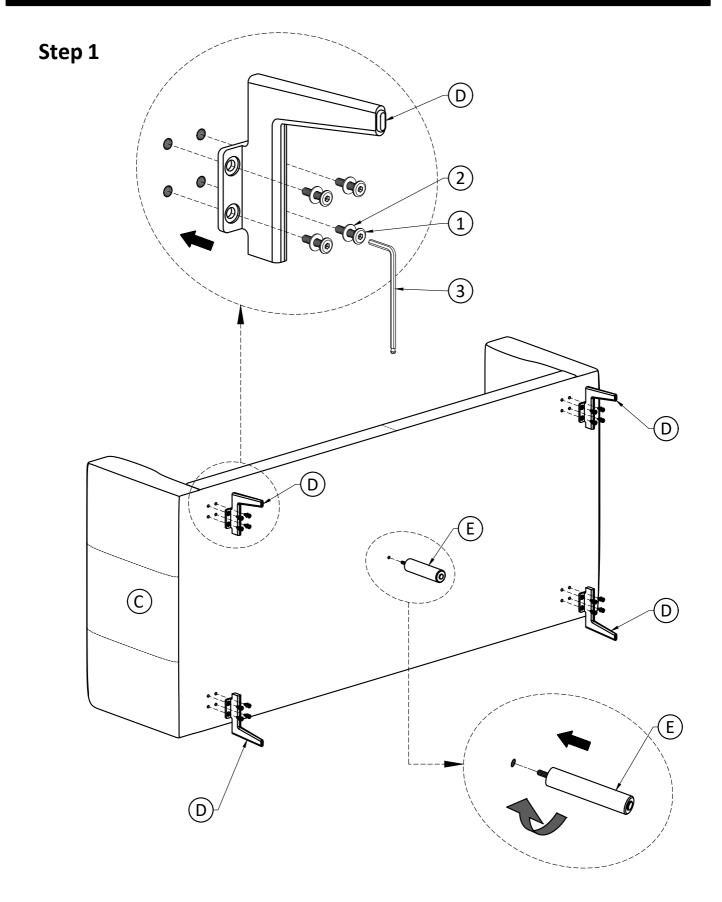

## Assembly

## Model # AXCSOFSTE-LSG

- 1. Attach Legs (D) to Sofa Seat (C) using Bolts (1) and Washers (2) through guide holes.
- Use Allen Key(3) to tighten Bolts. Do not over-tighten.
  Attach Bottom Support Leg E) to Sofa Seat C.