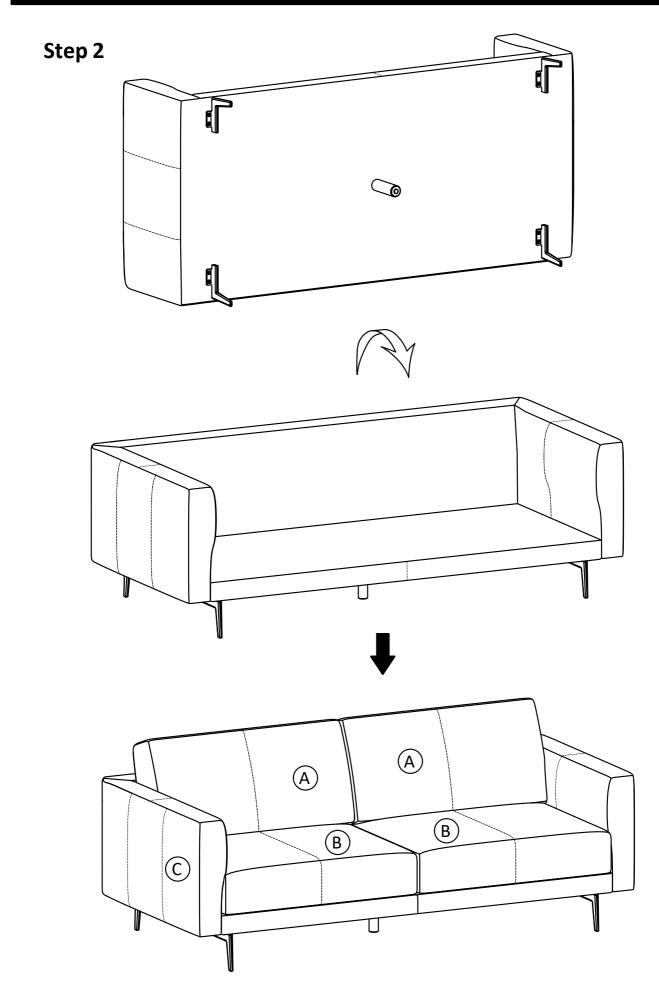

*

Wipe regularly with a clean damp, soft cloth.

Do not place in direct sunlight as it may fade.

Do not apply heat to full-grain leather if it gets wet because it could lead to cracking.

Always let full-grain leather air dry at room temperature.

To prevent over-drying, apply leather conditioner every 3 to 6 months.

Professional cleaning advised for more persistent stains.

Do not use any cleaners with corrosive ingredients (lye, acids or ammonia).

### **Pre-Assembly Information**

### Model # AXCSOFSTE-LSG





## Assembly

## Model # AXCSOFSTE-LSG



- 1. Attach Legs (D) to Sofa Seat (C) using Bolts (1) and Washers (2) through guide holes.
- Use Allen Key(3) to tighten Bolts. Do not over-tighten.
  Attach Bottom Support Leg E) to Sofa Seat C.

## Assembly

## Model # AXCSOFSTE-LSG