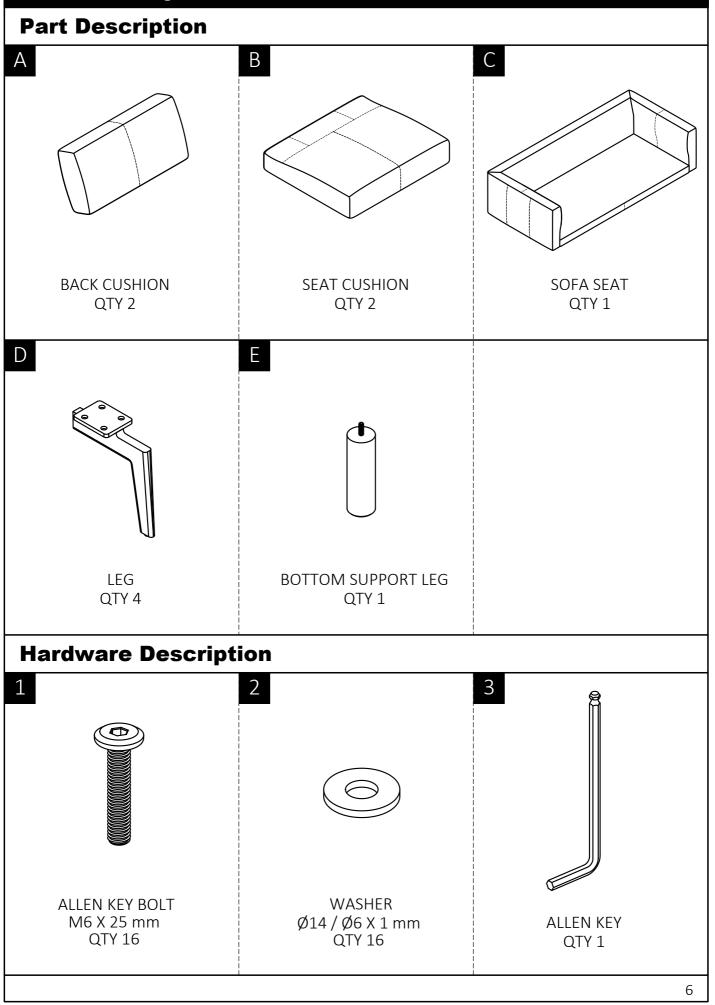

ion, always keep plastic bags away from children and pets.

We recommend that you assemble this unit on a carpeted floor to avoid scratches. If using power tools, set the tool to low torque to avoid damage.

#### May require 2 people for ease of assembly.

## **Care & Maintenance**

Wipe regularly with a clean damp, soft cloth.

Do not place in direct sunlight as it may fade.

Do not apply heat to full-grain leather if it gets wet because it could lead to cracking.

Always let full-grain leather air dry at room temperature.

To prevent over-drying, apply leather conditioner every 3 to 6 months.

Professional cleaning advised for more persistent stains.

Do not use any cleaners with corrosive ingredients (lye, acids or ammonia).

### **Pre-Assembly Information**

### Model # AXCSOFSTE-LSG





## Assembly

## Model # AXCSOFSTE-LSG



- 1. Attach Legs (D) to Sofa Seat (C) using Bolts (1) and Washers (2) through guide holes.
- Use Allen Key(3) to tighten Bolts. Do not over-tighten.
  Attach Bottom Support Leg E) to Sofa Seat C.

## Assembly

## Model # AXCSOFSTE-LSG