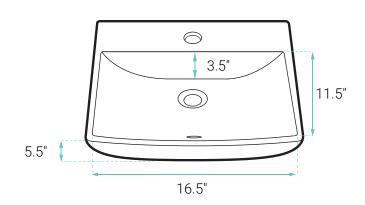

### **SPECIFICATIONS:**

N.W: 18.72 lb.

D: 14" x W: 18" x H: 5.5"

Inner Sink: D: 11.5" x W: 16.5" x H: 3.5"