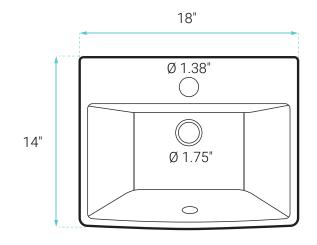

### **SPECIFICATIONS:**

N.W: 18.72 lb.

D: 14" x W: 18" x H: 5.5"

Inner Sink: D: 11.5" x W: 16.5" x H: 3.5"