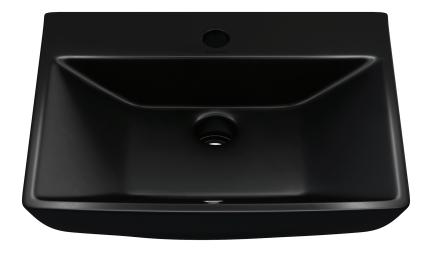

# Wall-Mount Sink SM-WS317MB

#### **COLORS & FINISHES:**

White: SM-WS317

■ Matte Black: SM-WS317MB