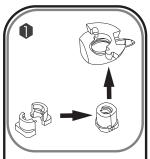

## INSTRUCTIONS

- 1. Please count and make sure all pieces are present before assembly.
- 2. The pole pieces are delicate. To prevent damage, do not use excessive force.
- 3. Assemble crystal puzzle by putting the puzzle pieces together in the order shown below.
- 4. Missing a piece? Email info@ugames.com or call (415) 503-1600 with missing piece number.

## HINTS

Enclosed are 2 small spiral caps. Before starting assembly combine and insert into bottom.

Some pieces have a positioning mark to assemble with other pieces.

Insert the marshmallow stick into the hand prior to installing the arm to the body.

Use the center pole to lock up all pieces tightly with the key included.