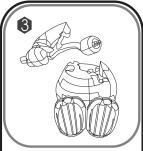

## INSTRUCTIONS

- 1. Please count and make sure all pieces are present before assembly.
- 2. The pole pieces are delicate. To prevent damage, do not use excessive force.
- 3. Assemble crystal puzzle by putting the puzzle pieces together in the order shown below.
- 4. Missing a piece? Email info@ugames.com or call (415) 503-1600 with missing piece number.

## HINTS

Enclosed are 2 small spiral caps. Before starting assembly combine and insert into bottom.

Some pieces have a positioning mark to assemble with other pieces.

Insert the marshmallow stick into the hand prior to installing the arm to the body.

Use the center pole to lock up all pieces tightly with the key included.