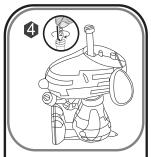

## INSTRUCTIONS

- 1. Please count and make sure all pieces are present before assembly.
- 2. The pole pieces are delicate. To prevent damage, do not use excessive force.
- 3. Assemble crystal puzzle by putting the puzzle pieces together in the order shown below.
- 4. Missing a piece? Email info@ugames.com or call (415) 503-1600 with missing piece number.

## SNOOPY CAMPFIRE

## HINTS

Enclosed are 2 small spiral caps. Before starting assembly combine and insert into bottom.

Some pieces have a positioning mark to assemble with other pieces.

Insert the marshmallow stick into the hand prior to installing the arm to the body.

Use the center pole to lock up all pieces tightly with the key included.