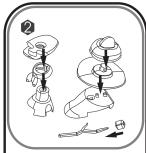

## INSTRUCTIONS

- 1. Please count and make sure all pieces are present before assembly.
- 2. The pole pieces are delicate. To prevent damage, do not use excessive force.
- 3. Assemble crystal puzzle by putting the puzzle pieces together in the order shown below.
- 4. Missing a piece? Email info@ugames.com or call (415) 503-1600 with missing piece number.

## HINTS

Enclosed are 2 small spiral caps. Before starting assembly combine and insert into bottom.

Some pieces have a positioning mark to assemble with other pieces.

Insert the marshmallow stick into the hand prior to installing the arm to the body.

Use the center pole to lock up all pieces tightly with the key included.