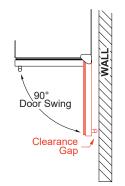

## **ROUGH IN DIMENSIONS**

ALL XO UNDERCOUNTER UNITS ARRIVE PRE-WIRED WITH LOW PROFILE PLUGS FOR EASY INSTALLATION

NEED MORE SPACE -CUT INTO AN ADJOINING CABINET TO REACH AN OUTLET THERE

WHEN INSTALLING WITH THE HINGE SIDE NEXT TO A WALL -LEAVE 1-3/4" CLEARANCE GAP FOR CABINET HANDLES

DOOR MUST BE ABLE TO OPEN A MINIMUM OF 90°.

THE DOOR STOP IS SET AT  $110^{\circ}$  BUT CAN BE RESET TO  $90^{\circ}$  OR  $140^{\circ}$ .

IF THE DOOR CANNOT OPEN FULLY YOU CANNOT EXTEND THE SHELVES.

CONSULT THE MANUAL FOR INSTRUCTIONS ON CHANGING THE DOOR STOP SETTING.