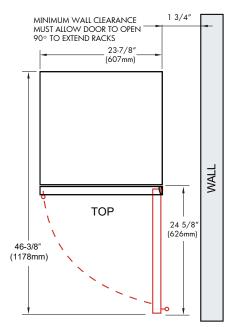

## **ROUGH IN DIMENSIONS**

ALL XO UNDERCOUNTER UNITS ARRIVE PRE-WIRED WITH LOW PROFILE PLUGS FOR EASY INSTALLATION

NEED MORE SPACE -CUT INTO AN ADJOINING CABINET TO REACH AN OUTLET THERE

WHEN INSTALLING WITH THE HINGE SIDE NEXT TO A WALL -LEAVE 1-3/4" CLEARANCE GAP FOR CABINET HANDLES

DOOR MUST BE ABLE TO OPEN A MINIMUM OF 90°.

THE DOOR STOP IS SET AT  $110^{\circ}$  BUT CAN BE RESET TO  $90^{\circ}$  OR  $140^{\circ}$ .

IF THE DOOR CANNOT OPEN FULLY YOU CANNOT EXTEND THE SHELVES.

CONSULT THE MANUAL FOR INSTRUCTIONS ON CHANGING THE DOOR STOP SETTING.