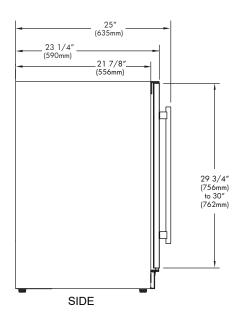

## **SPECIFICATIONS**

ELECTRICAL 120V 60HZ 4.35 AMP\*

**DIMENSIONS** H 34 1/8"

W 23 7/8"

D 23 1/4"

ROUGH IN H 34 1/4" min

W 24"

D 24"

## **ROUGH IN DIMENSIONS**

ALL XO UNDERCOUNTER UNITS ARRIVE PRE-WIRED WITH LOW PROFILE PLUGS FOR EASY INSTALLATION

NEED MORE SPACE -CUT INTO AN ADJOINING CABINET TO REACH AN OUTLET THERE

WHEN INSTALLING WITH THE HINGE SIDE NEXT TO A WALL -LEAVE 1-3/4" CLEARANCE GAP FOR CABINET HANDLES

DOOR MUST BE ABLE TO OPEN A MINIMUM OF 90°.

THE DOOR STOP IS SET AT  $110^{\circ}$  BUT CAN BE RESET TO  $90^{\circ}$  OR  $140^{\circ}$ .

IF THE DOOR CANNOT OPEN FULLY YOU CANNOT EXTEND THE SHELVES.

CONSULT THE MANUAL FOR INSTRUCTIONS ON CHANGING THE DOOR STOP SETTING.