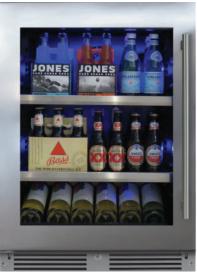

## 24" UNDERCOUNTER BEVERAGE CENTER

Store up to 145 (12oz) cans at a frosty 34° to 50°F and still find just what your are looking for. The clear glass shelves fully extend while fully loaded enabling you to see the entire contents at a glance. No more fumbling around or emptying the unit to find what you want.

## **FEATURES**

CAPACITY

Full extension clear glass shelves hold 145 (12oz) cans at 34° to 50°F

Zero clearance hinges for flush integration\* Secure door lock

Non- reversible door - specify right or left hinge Library quiet 39 dBA operation