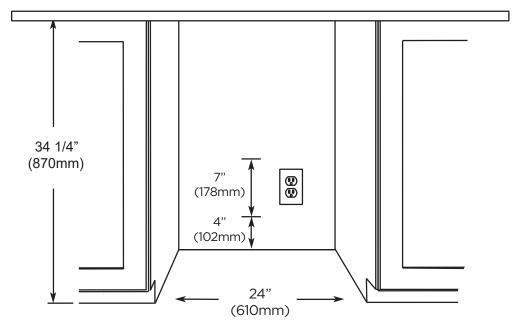

## **SPECIFICATIONS**

ELECTRICAL 120V 60HZ 4.35 AMP\*

**DIMENSIONS** H 34 1/8"

W 23 7/8"

D 23 1/4"

ROUGH IN H 34 1/4" min

W 24"

D 24"

## **ROUGH IN DIMENSIONS**

ALL XO UNDERCOUNTER UNITS ARRIVE PRE-WIRED WITH LOW PROFILE PLUGS FOR EASY INSTALLATION

NEED MORE SPACE -CUT INTO AN ADJOINING CABINET TO REACH AN OUTLET THERE

WHEN INSTALLING WITH THE HINGE SIDE NEXT TO A WALL -LEAVE 1-3/4" CLEARANCE GAP FOR CABINET HANDLES