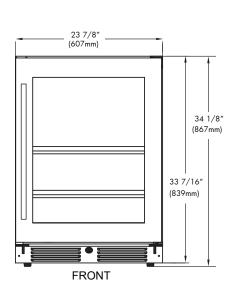

## **SPECIFICATIONS**

ELECTRICAL 120V 60HZ 4.35 AMP\*

**DIMENSIONS** H 34 1/8"

W 23 7/8"

D 23 1/4"

ROUGH IN H 34 1/4" min

W 24"

D 24"