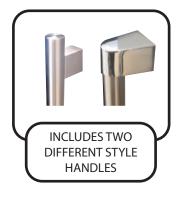

## **FEATURES**

CAPACITY

Full extension clear glass shelves hold 145 (12oz) cans at 34° to 50°F

Zero clearance hinges for flush integration\* Secure door lock

Non- reversible door - specify right or left hinge Library quiet 39 dBA operation

\* Note: zero clearance hinges are visible just above and below the door panel

xoappliance.com | 800.966.8300