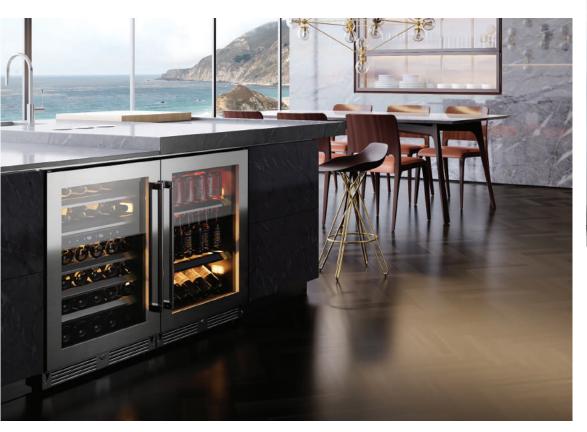

## 24" UNDERCOUNTER BEVERAGE CENTER

Store up to 145 (12oz) cans at a frosty 34° to 50°F and still find just what your are looking for. The clear glass shelves fully extend while fully loaded enabling you to see the entire contents at a glance. No more fumbling around or emptying the unit to find what you want.

And because beverages come in all shapes and sizes, the shelves of your XO beverage center can quickly adjust to 15 different positions.

WORLD CLASS SERVICE | COMPREHENSIVE WARRANTIES OUR LASTING COMMITMENT TO YOU