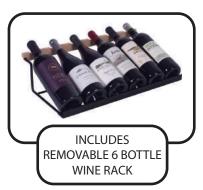

Elegant tri-color interior illumination

Removable 6 bottle wine rack

Intuitive digital touch controls

6-1/2' Power Cord with low profile 90° flat plug

Low E Glass blocks harmful UV light

Alarm Functions

Energy Saver and Sabbath Mode