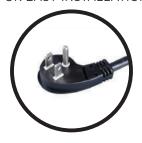

Elegant tri-color interior illumination

Removable 6 bottle wine rack

Intuitive digital touch controls

6-1/2' Power Cord with low profile 90° flat plug

Low E Glass blocks harmful UV light

Alarm Functions

Energy Saver and Sabbath Mode

## **ROUGH IN DIMENSIONS**

ALL XO UNDERCOUNTER UNITS ARRIVE PRE-WIRED WITH LOW PROFILE PLUGS FOR EASY INSTALLATION

NEED MORE SPACE -CUT INTO AN ADJOINING CABINET TO REACH AN OUTLET THERE

WHEN INSTALLING WITH THE HINGE SIDE NEXT TO A WALL -LEAVE 1-3/4" CLEARANCE GAP FOR CABINET HANDLES