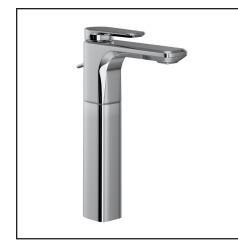

## PERRIN & ROWE<sup>®</sup> HOXTON™ SINGLE HANDLE LAVATORY FAUCET

U.3419LS (Metal Lever)

## FEATURES

- · Elegantly designed fixed spout for vessel bowls
- Single handle
- 9 3/8" spout height
- 5 5/8" spout reach
- 1/4-turn ceramic disc control cartridge
- Brass construction
- Pop-up included
- 1 3/4" base diameter
- 3" maximum deck thickness
- 1 3/8" cutout
- 1.2 GPM
- 3/8" NPSM connections