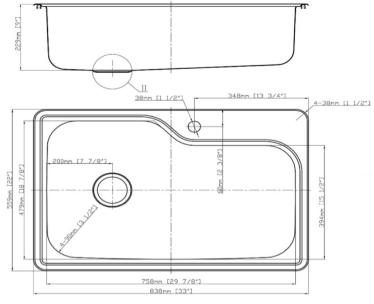

## **II3II8** KITCHEN SINKS

18 Gauge 1-Hole Single Bowl Kitchen Sink Stainless Steel

mm (inch)

## SPECIFICATIONS

MATERIAL: SINK TYPE: NUMBER OF BOWLS: SINK DIMENSIONS: SINK THICKNESS: SINK CLIPS INCLUDED: BOWL DIMENSIONS: OVERFLOW INCLUDED: MOUNTING TYPE: MOUNTING HOLES: Steel Kitchen Sink I 33.0" I × 22.0" w × 8.0" d I8G Yes 29.9" I × 18.6" w × 8.0" d No Drop-in