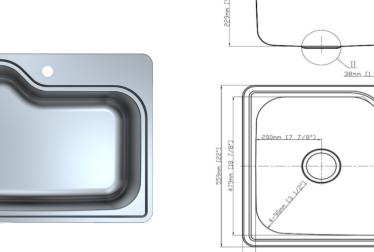

## **II3II8** KITCHEN SINKS

18 Gauge 1-Hole Single Bowl Kitchen Sink Stainless Steel

mm (inch)

## SPECIFICATIONS

MATERIAL: SINK TYPE: NUMBER OF BOWLS: SINK DIMENSIONS: SINK THICKNESS: SINK CLIPS INCLUDED: BOWL DIMENSIONS: OVERFLOW INCLUDED: MOUNTING TYPE: MOUNTING HOLES: Steel Kitchen Sink I 33.0" I × 22.0" w × 8.0" d I8G Yes 29.9" I × 18.6" w × 8.0" d No Drop-in