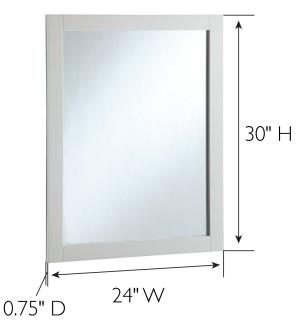

## SPECIFICATIONS

| MATERIAL CONSTRUCTION:         | Wood                        | FACE FRAME MATERIAL:        | Pine       |
|--------------------------------|-----------------------------|-----------------------------|------------|
| ASSEMBLY REQUIRED:             | No                          | SIDES MATERIAL:             | N/A        |
| TOOLS NEEDED FOR INSTALLATION: | Electric Drill, Screwdriver | BOTTOM MATERIAL:            | N/A        |
| ASSEMBLED DIMENSIONS:          | 30" H × 24" L × 0.75" D     | BACK PANEL MATERIAL:        | MDF        |
| WEIGHT:                        | 14.3 lbs.                   | BACK BRACE MATERIAL:        | N/A        |
| NUMBER OF DOORS:               | N/A                         | GLASS STYLE:                | Flat Panel |
| DOOR MATERIAL:                 | N/A                         | LIGHTED:                    | No         |
| NUMBER OF SHELVES:             | N/A                         | QTY OF LAMPS:               | N/A        |
| ADJUSTABLE SHELVES:            | N/A                         | POWER SOURCE:               | None       |
| SHELF MAX WEIGHT CAPACITY:     | N/A                         | MOUNTING HARDWARE INCLUDED: | Yes        |
| SHELF WIDTH:                   | N/A                         | MOUTING TYPE:               | Surface    |
| SHELF THICKNESS:               | N/A                         |                             |            |
| SHELF MATERIAL:                | N/A                         |                             |            |