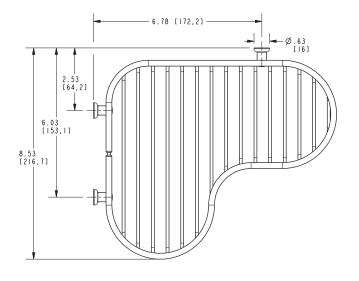

#### **Features**

- Solid brass frame
- Basket extends from corner approximately 9-3/4 and 8-1/2" along walls
- Accommodates optional Razor Hook (599)

Basket 505L
Also 599

## Product Specification: Add "Color / Finish" Suffix to Model Number Below

The Basket shall be of solid brass construction. Basket Shelf shall incorporate a triangular shape that extends from corner approximately 9-3/4 and 8-1/2" along walls. Basket shall be Ginger Model 505L/\_\_\_\_ [and Razor Hook shall be Ginger Model 599/\_\_\_\_].