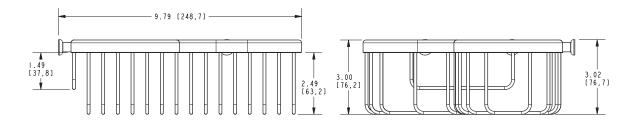

#### **Features**

- Solid brass frame
- Basket extends from corner approximately 9-3/4 and 8-1/2" along walls
- Accommodates optional Razor Hook (599)

Basket 505L
Also 599

## Product Specification: Add "Color / Finish" Suffix to Model Number Below

The Basket shall be of solid brass construction. Basket Shelf shall incorporate a triangular shape that extends from corner approximately 9-3/4 and 8-1/2" along walls. Basket shall be Ginger Model 505L/\_\_\_\_ [and Razor Hook shall be Ginger Model 599/\_\_\_\_].