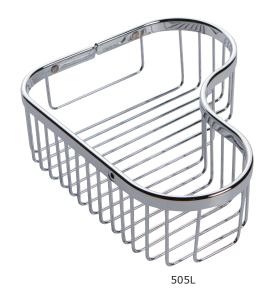

#### **Features**

- Solid brass frame
- Basket extends from corner approximately 9-3/4 and 8-1/2" along walls
- Accommodates optional Razor Hook (599)

Basket 505L
Also 599

## Product Specification: Add "Color / Finish" Suffix to Model Number Below

The Basket shall be of solid brass construction. Basket Shelf shall incorporate a triangular shape that extends from corner approximately 9-3/4 and 8-1/2" along walls. Basket shall be Ginger Model 505L/\_\_\_\_ [and Razor Hook shall be Ginger Model 599/\_\_\_\_].