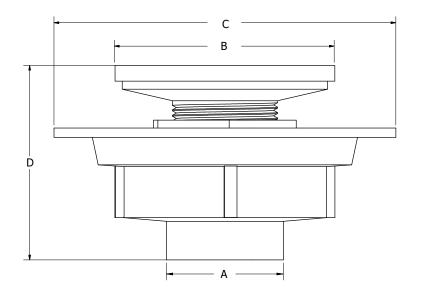

| Part No. |        |                  | Strainer - Shape | Strainer - Finish | A - Pipe Size      | В     | С     | D           |
|----------|--------|------------------|------------------|-------------------|--------------------|-------|-------|-------------|
| PVC      | ABS    | PVC w/ Test Plug |                  |                   |                    |       |       |             |
| D50721   | D50723 | D50721TP         | Round            | Chrome Plated     | 2.37" ID, 2.76" OD | 4.22″ | 7.01″ | 3.78″-5.15″ |
| D50720   | D50722 | D50720TP         | Round            | Polished Brass    | 2.37" ID, 2.76" OD | 4.22″ | 7.01″ | 3.78"-5.15" |