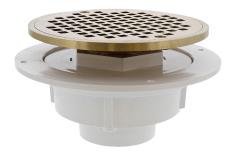

## 2" SHOWER DRAIN WITH 2" SPUD AND 6" STRAINER

- Fits over 2" Schedule 40 DWV pipe
- •Comes with round screw-in strainer
- Ability to use a snap-in or screw-in strainer
- Screw-down clamping ring has weep holes for secondary drainage
- Adjustable to meet most applications
- •7" pan
- Recessed sump area for added drainage

| Part No. |        |                  | Strainer - Shape | Strainer - Finish | A - Pipe Size      | В     | С     | D           |
|----------|--------|------------------|------------------|-------------------|--------------------|-------|-------|-------------|
| PVC      | ABS    | PVC w/ Test Plug |                  |                   |                    |       |       |             |
| D50721   | D50723 | D50721TP         | Round            | Chrome Plated     | 2.37" ID, 2.76" OD | 4.22″ | 7.01″ | 3.78″-5.15″ |
| D50720   | D50722 | D50720TP         | Round            | Polished Brass    | 2.37" ID, 2.76" OD | 4.22″ | 7.01″ | 3.78"-5.15" |