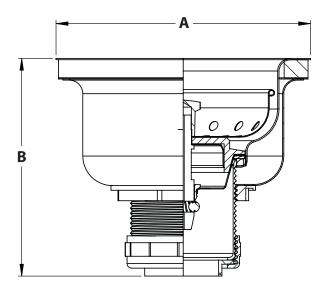

## **Dimensions and Product Offering**

| Part Code | Locknut Material | Slip Nut Material | A (In) | B (in) |
|-----------|------------------|-------------------|--------|--------|
| S14005    | Zinc             | Zinc              | 4.41"  | 3.78"  |
| S14010    | Brass            | Brass             | 4.41"  | 3.78"  |