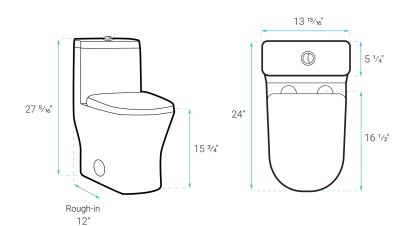

## Installation:

- Floor mount
- Standard 12" rough-in

## Specifications:

- N.W: 83.7 lb.
- L: 24" x W: 13 3/16" x H: 27 5/16"