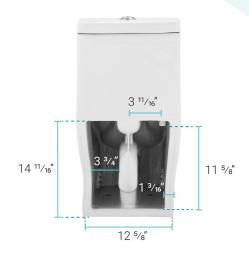

# Sublime II

## One-Piece Toilet SM-1T257



## **Included Parts:**

- QQ Feet: SM-QQF09
- Quick-Release Seat: SM-SCS57
- Tank Lid: SM-TTL57- Fill Valve: SM-TPT13- Flush Valve: SM-TPT57
- Dual Flush Push Button: SM-TPT82
- Side Bolt Covers: SM-TPT10
- Wax Ring & Toilet Bolts: SM-TPT01



#### Features:

- One-piece, seamless, easy-to-clean design
- Glazed ceramic, skirted trapway
- Round bowl
- 15.75" bowl height with seat
- Dual, gravity flush 1.1/1.6 GPF
- Quick-release, soft-close seat

## Installation:

- Floor mount
- Standard 12" rough-in

### Colors & Finishes:

- ☐ White: SM-1T257
- Matte Black: SM-1T257MB

## Specifications:

- N.W: 83.7 lb.
- L: 24" x W: 13 3/16" x H: 27 5/16"