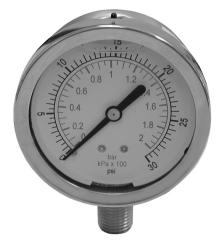

## 2-1/2" FACE LIQUID FILLED PRESSURE GAUGE

## features and benefits:

- +/- 1.5% accuracy
- Glycerin filled for use where vibration or pressure pulsation occur
- -50 to 150°F operating temperature
- 1/4" NPT bottom connection
- Polished 304 stainless steel case with vent plug