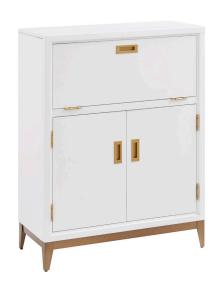

## Mixed Metal/Wood Hideaway Desk White/Gold

## **SPECIFICATIONS**

MATERIAL CONSTRUCTION: Metal + MDF

ASSEMBLY REQUIRED: Yes

TOOLS NEEDED FOR ASSEMBLY: Allen Wrench

**DRAWER TYPE:** N/A

ASSEMBLED DIMENSIONS:  $43" H \times 31.5" L \times 14"W$ 

**ASSEMBLED WEIGHT:** 32.7 lbs. **CABLE MANAGEMENT:** N/A **AC/USB OUTLET:** N/A KNEE SPACE DEPTH: 12" KNEE SPACE WIDTH: 30" TOP MATERIAL: **MDF** SIDES MATERIAL: **MDF** LEG MATERIAL: Metal FRAME COLOR: Gold TOP COLOR: White **COLLAPSIBLE:** No