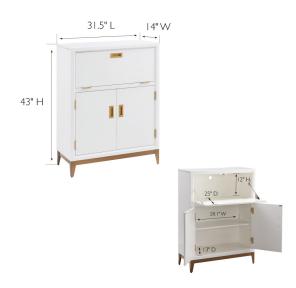

## **SPECIFICATIONS**

MATERIAL CONSTRUCTION: Metal + MDF

ASSEMBLY REQUIRED: Yes

TOOLS NEEDED FOR ASSEMBLY: Allen Wrench

**DRAWER TYPE:** N/A

ASSEMBLED DIMENSIONS:  $43" H \times 31.5" L \times 14"W$ 

**ASSEMBLED WEIGHT:** 32.7 lbs. **CABLE MANAGEMENT:** N/A **AC/USB OUTLET:** N/A KNEE SPACE DEPTH: 12" KNEE SPACE WIDTH: 30" TOP MATERIAL: **MDF** SIDES MATERIAL: **MDF** LEG MATERIAL: Metal FRAME COLOR: Gold TOP COLOR: White **COLLAPSIBLE:** No