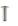

# hansgrohe

Extension Pipe for Ceiling Mount Finishes : polished nickel Part no. : 27479831

Exploded drawing

Year of production: >01/18

## Extension Pipe for Ceiling Mount Finishes : polished nickel Part no. : 27479831

| Spare parts list           |             |          |       |    |
|----------------------------|-------------|----------|-------|----|
| Year of production: >01/18 |             |          |       |    |
| Pos.                       | Description | Part no. | Price | PU |
| 1                          | escutcheon  | 97734830 | -     | 1  |