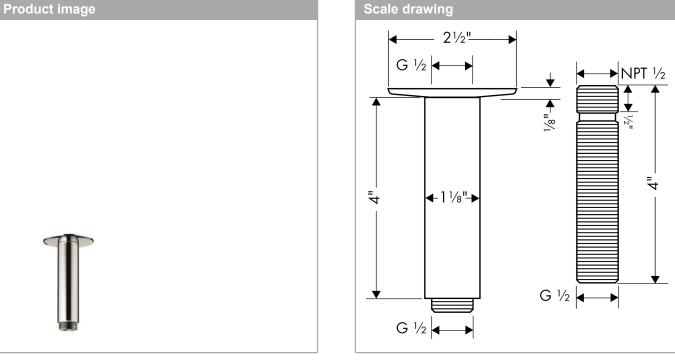

### Extension Pipe for Ceiling Mount Finishes : polished nickel Part no. : 27479831

#### Features

- · Brass
- · 1⁄2" NPT
- 4" pipe, Escutcheon, Includes adjustible installation nipple, Multiple pipes may be joined in series to create a longer extension