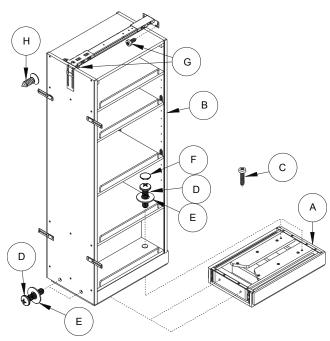

#### PARTS IDENTIFICATION:

| А | Mounting Base                                  | 1 pcs |
|---|------------------------------------------------|-------|
| В | Pantry Pullout Unit                            | 1 pcs |
| С | #10 x 1-1/2" Pan Head Phillips Wood Screw      | 4 pcs |
| D | 5/16-18 x 1.25 Pan Head Phillips Machine Screw | 4 pcs |
| Е | #18 x 5/16 Metal Washer                        | 4 pcs |
| F | Almond Snap-in Cover                           | 2 pcs |
| G | #8 x 5/8 Pan Head Phillips Wood Screw          | 8 pcs |
| Н | #8 x 5/8 Flat Head Phillips Wood Screw         | 4 pcs |
|   |                                                |       |