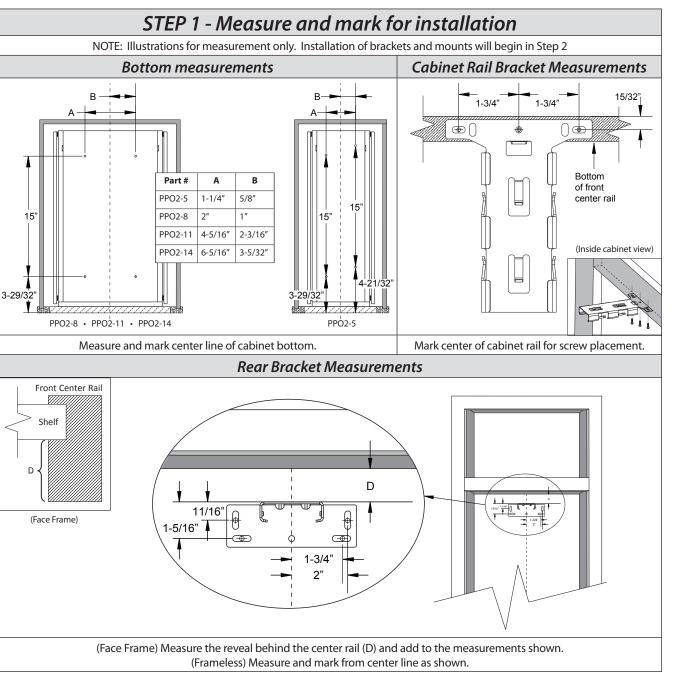

## TOOLS NECESSARY:

Screw gun, Phillips screwdriver, tape measure and square. NOTE: If screw gun has a clutch, set to lowest setting so as not to over tighten and/or strip screws.