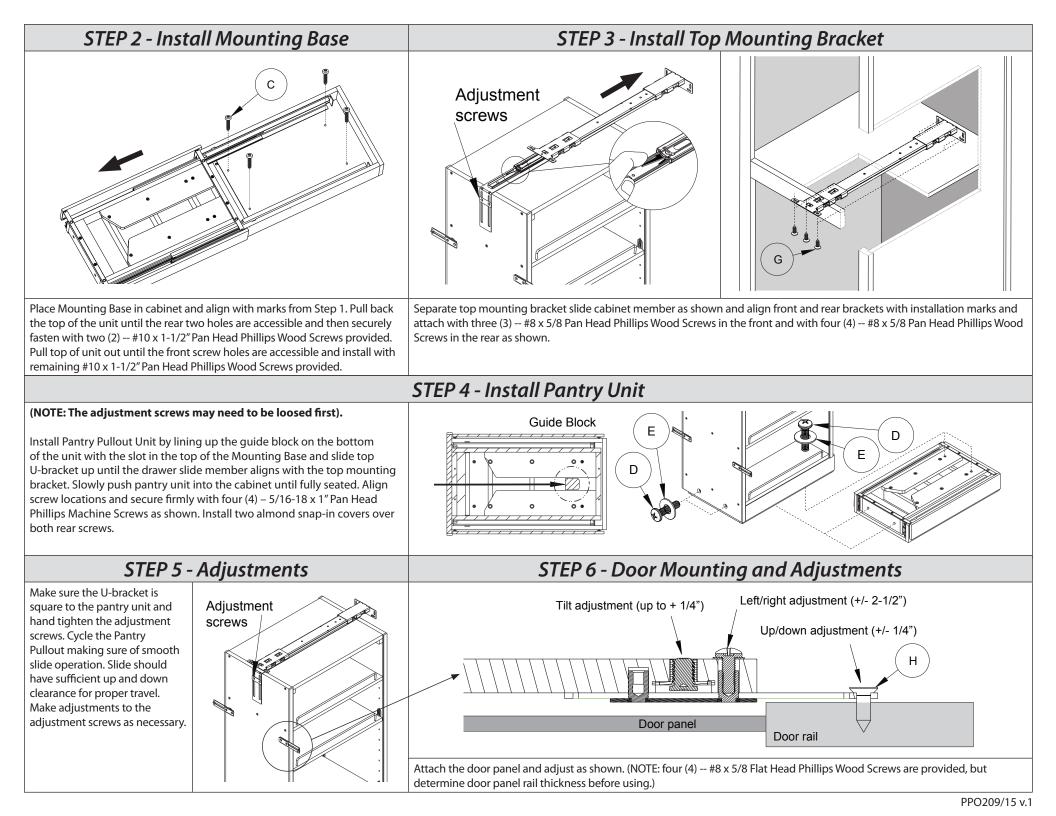

## TOOLS NECESSARY:

Screw gun, Phillips screwdriver, tape measure and square. NOTE: If screw gun has a clutch, set to lowest setting so as not to over tighten and/or strip screws.