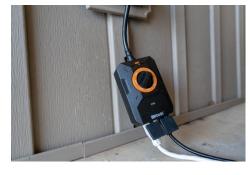

## Outdoor Dusk to Dawn Lighting Timer, 2 Grounded Outlets

- Great for outdoor lighting and décor to deliver convenience and energy savings
- Automatically turns ON at dusk and OFF at dawn, or after 2, 4, 6, or 8 hours, repeats daily
- 6in 14/3 SJTW Cord with Two Mounting Holes for Improved Stability
- **Product Information:**Dimensions: 5.81H x 3.35L x 1.81D in.
  Weight: 0.47 lbs.
- Product Package Information:
   Package Style: Trapped Blister
   Dimensions: 9.17H x 6.69L x 2.01D in.