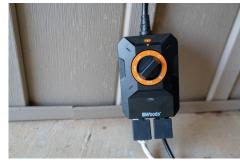

## Outdoor Dusk to Dawn Lighting Timer, 2 Grounded Outlets

- Great for outdoor lighting and décor to deliver convenience and energy savings
- Automatically turns ON at dusk and OFF at dawn, or after 2, 4, 6, or 8 hours, repeats daily
- 6in 14/3 SJTW Cord with Two Mounting Holes for Improved Stability
- **Product Information:**Dimensions: 5.81H x 3.35L x 1.81D in.
  Weight: 0.47 lbs.
- Product Package Information:
   Package Style: Trapped Blister
   Dimensions: 9.17H x 6.69L x 2.01D in.