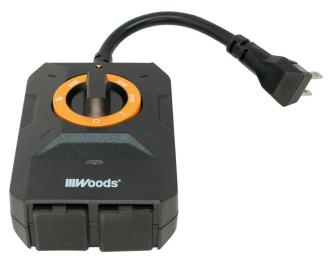

## Outdoor Dusk to Dawn Lighting Timer, 2 Grounded Outlets

- Great for outdoor lighting and décor to deliver convenience and energy savings
- Automatically turns ON at dusk and OFF at dawn, or after 2, 4, 6, or 8 hours, repeats daily
- 6in 14/3 SJTW Cord with Two Mounting Holes for Improved Stability
- **Product Information:**Dimensions: 5.81H x 3.35L x 1.81D in.
  Weight: 0.47 lbs.
- Product Package Information:
   Package Style: Trapped Blister
   Dimensions: 9.17H x 6.69L x 2.01D in.