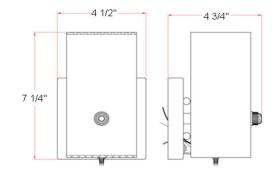

## SPECIFICATIONS

| MOUNTING:                 | Wall Mount                 | LED BRIGHTNESS (LUMENS):                | N/A  |
|---------------------------|----------------------------|-----------------------------------------|------|
| SLOPED CEILING ADAPTABLE: | No                         | LED COLOR CORRELATED TEMPERATURE (CCT): | N/A  |
| LAMPTYPE I:               | Maximum 60W                | LED COLOR RENDERING INDEX (CRI):        | N/A  |
|                           | Medium Base Bulb           | LED EFFICACY:                           | N/A  |
| BULB INCLUDED:            | No                         | LED AVERAGE RATED LIFE:                 | N/A  |
| WATTS PER BULB:           | 60W                        |                                         |      |
| TOTAL WATTAGE:            | 60W                        | ENERGY EFFICIENT:                       | No   |
| DIMMABLE:                 | Yes                        | LIGHTING AMPS:                          | 0.5  |
| MATERIAL CONSTRUCTION:    | Steel                      | VOLTAGE:                                | 120V |
| ASSEMBLED DIMENSIONS:     | 7.25" H x 4.5" L x 4.75" D |                                         | 1201 |
| WEIGHT:                   | 1.50 lbs.                  |                                         |      |
| BACKPLATE DIMENSIONS:     | 4.53" H x 4.53" W          |                                         |      |
| CANOPY/PLATE DIMENSIONS:  | N/A                        |                                         |      |
| GLASS/SHADE DIMENSIONS:   | 6.97" H × 3.6" L × 3.03" D |                                         |      |
| GLASS/SHADE MATERIAL:     | Glass                      |                                         |      |
| GLASS/SHADE TYPE:         | Frosted                    |                                         |      |
| GLASS/SHADE COLOR:        | N/A                        |                                         |      |