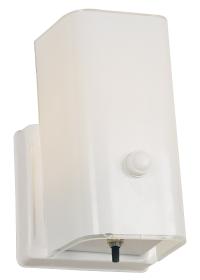

One-Light Wall Light with Frosted White Glass White

## SPECIFICATIONS

| MOUNTING:                 | Wall Mount                 | LED BRIGHTNESS (LUMENS):                | N/A  |
|---------------------------|----------------------------|-----------------------------------------|------|
| SLOPED CEILING ADAPTABLE: | No                         | LED COLOR CORRELATED TEMPERATURE (CCT): | N/A  |
| LAMPTYPE I:               | Maximum 60W                | LED COLOR RENDERING INDEX (CRI):        | N/A  |
|                           | Medium Base Bulb           | LED EFFICACY:                           | N/A  |
| BULB INCLUDED:            | No                         | LED AVERAGE RATED LIFE:                 | N/A  |
| WATTS PER BULB:           | 60W                        |                                         |      |
| TOTAL WATTAGE:            | 60W                        | ENERGY EFFICIENT:                       | No   |
| DIMMABLE:                 | Yes                        | LIGHTING AMPS:                          | 0.5  |
| MATERIAL CONSTRUCTION:    | Steel                      | VOLTAGE:                                | 120V |
| ASSEMBLED DIMENSIONS:     | 7.25" H x 4.5" L x 4.75" D |                                         | 1201 |
| WEIGHT:                   | 1.50 lbs.                  |                                         |      |
| BACKPLATE DIMENSIONS:     | 4.53" H x 4.53" W          |                                         |      |
| CANOPY/PLATE DIMENSIONS:  | N/A                        |                                         |      |
| GLASS/SHADE DIMENSIONS:   | 6.97" H × 3.6" L × 3.03" D |                                         |      |
| GLASS/SHADE MATERIAL:     | Glass                      |                                         |      |
| GLASS/SHADE TYPE:         | Frosted                    |                                         |      |
| GLASS/SHADE COLOR:        | N/A                        |                                         |      |