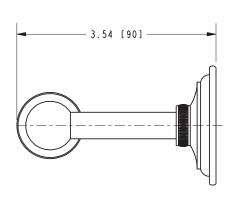

#### **Features**

- Solid brass construction
- Double-post design with spring-loaded, non-separating roller
- Complements London Terrace product series

### Product Specification: Add "Color / Finish" Suffix to Model Number Below

The Toilet Tissue Holder shall be made of solid brass construction and incorporate a double-post design utilizing a non-separating, spring-loaded roller. Toilet Tissue Holder shall complement Ginger London Terrace product series. Toilet Tissue Holder shall be Model 2608/\_\_\_\_.