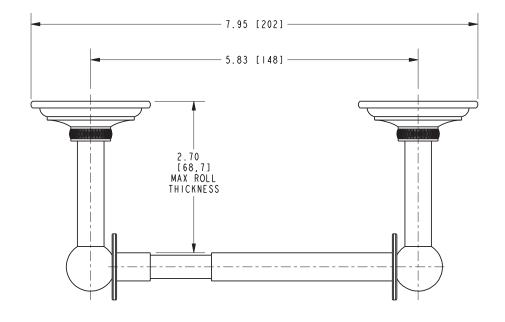

## **LONDON TERRACE**

Toilet Tissue Holder

2608

#### **Features**

- Solid brass construction
- Double-post design with spring-loaded, non-separating roller
- Complements London Terrace product series

### Product Specification: Add "Color / Finish" Suffix to Model Number Below

The Toilet Tissue Holder shall be made of solid brass construction and incorporate a double-post design utilizing a non-separating, spring-loaded roller. Toilet Tissue Holder shall complement Ginger London Terrace product series. Toilet Tissue Holder shall be Model 2608/\_\_\_\_.