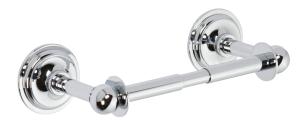

## **LONDON TERRACE**

Toilet Tissue Holder

2608

#### **Features**

- Solid brass construction
- Double-post design with spring-loaded, non-separating roller
- Complements London Terrace product series

### Product Specification: Add "Color / Finish" Suffix to Model Number Below

The Toilet Tissue Holder shall be made of solid brass construction and incorporate a double-post design utilizing a non-separating, spring-loaded roller. Toilet Tissue Holder shall complement Ginger London Terrace product series. Toilet Tissue Holder shall be Model 2608/\_\_\_\_.