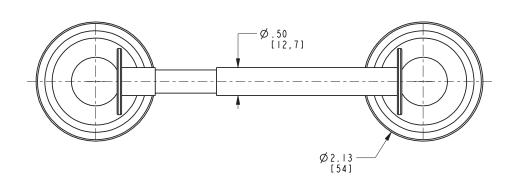

#### **Features**

- Solid brass construction
- Double-post design with spring-loaded, non-separating roller
- Complements London Terrace product series

### Product Specification: Add "Color / Finish" Suffix to Model Number Below

The Toilet Tissue Holder shall be made of solid brass construction and incorporate a double-post design utilizing a non-separating, spring-loaded roller. Toilet Tissue Holder shall complement Ginger London Terrace product series. Toilet Tissue Holder shall be Model 2608/\_\_\_\_.