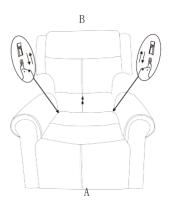

| NO . | DESCRIP TION | SKETCH | QTY |
|------|--------------|--------|-----|
| А    | Seat         |        | 1PC |
| В    | Back Cushion |        | 1PC |
| С    | Power cord   |        | 1PC |

STEP 1 - Lock your KD back as sofa. Connect the wire on back cushion and seat cushion; the headrest wire