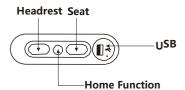

STEP 2 - Connect the connector from motor to the power cord and transformer

STEP 3 - Use the handcontroller to enjoy your Hooker Furnishings

CAUTION

Do not allow children to play on this mechanism furniture or operate the mechanism. Leg rest folds down on closing so that child could possibly be injured. Always leave in an upright and closed position and keep hands feet clear of mechanism. Only the occupant should operate it.