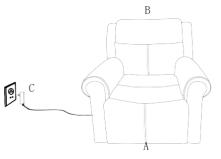

| NO . | DESCRIP TION | SKETCH | QTY |
|------|--------------|--------|-----|
| А    | Seat         |        | 1PC |
| В    | Back Cushion |        | 1PC |
| С    | Power cord   |        | 1PC |

STEP 1 - Lock your KD back as sofa. Connect the wire on back cushion and seat cushion; the headrest wire

STEP 2 - Connect the connector from motor to the power cord and transformer

STEP 3 - Use the handcontroller to enjoy your Hooker Furnishings

CAUTION

Do not allow children to play on this mechanism furniture or operate the mechanism. Leg rest folds down on closing so that child could possibly be injured. Always leave in an upright and closed position and keep hands feet clear of mechanism. Only the occupant should operate it.