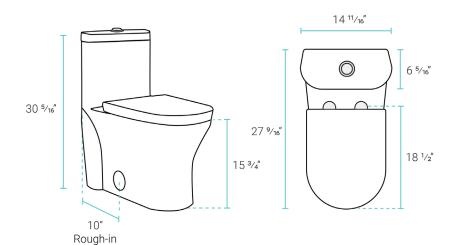

## Specifications:

- N.W: 105.62 lb.

- L: 27 <sup>9</sup>/<sub>16</sub>" x W: 14 <sup>11</sup>/<sub>16</sub>" x H: 30 <sup>5</sup>/<sub>16</sub>"