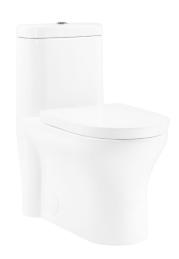

# Monaco

# One-Piece Toilet

SM-1T280

## Colors & Finishes:

☐ White: SM-1T280