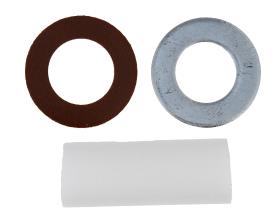

### **Applications**

Can be used in non-potable applications. To form dielectric connection, use fiber washers.

### Materials

Sleeves - Poly

Washers - Zinc, Phenolic