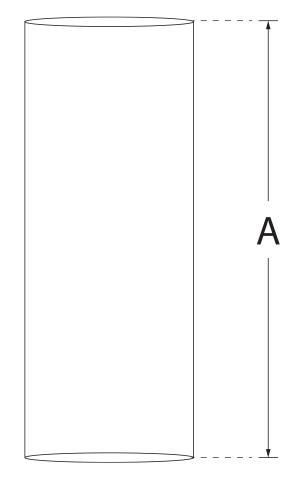

# **Dimensions and Product Offering**

| PART NO. | # OF SLEEVES | # OF<br>PHENOLIC<br>WASHERS | # OF CS ZINC<br>WASHERS | A     |
|----------|--------------|-----------------------------|-------------------------|-------|
| G55150   | 4            | 8                           | 8                       | 1.50″ |
| G55300   | 4            | 8                           | 8                       | 3.00" |
| G55350   | 8            | 16                          | 16                      | 4.00" |
| G55400   | 8            | 16                          | 16                      | 5.00" |
| G55450   | 8            | 16                          | 16                      | 6.00" |
| G55500   | 8            | 16                          | 16                      | 8.00" |