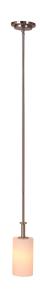

## Eastport I-Light Mini Pendant Satin Nickel

**ASSEMBLED DIMENSIONS:** 48" H × 4" L × 4.75" D

WEIGHT: 1.76 lbs.

**BACKPLATE DIMENSIONS:** N/A CANOPY/PLATE DIMENSIONS: N/A **GLASS/SHADE DIMENSIONS:** N/A **GLASS/SHADE MATERIAL:** Glass GLASS/SHADE TYPE: N/A **GLASS/SHADE COLOR:** N/A