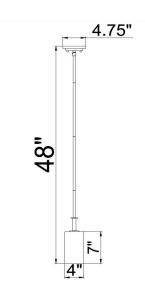

**ASSEMBLED DIMENSIONS:** 48" H × 4" L × 4.75" D

WEIGHT: 1.76 lbs.

**BACKPLATE DIMENSIONS:** N/A CANOPY/PLATE DIMENSIONS: N/A **GLASS/SHADE DIMENSIONS:** N/A **GLASS/SHADE MATERIAL:** Glass GLASS/SHADE TYPE: N/A **GLASS/SHADE COLOR:** N/A