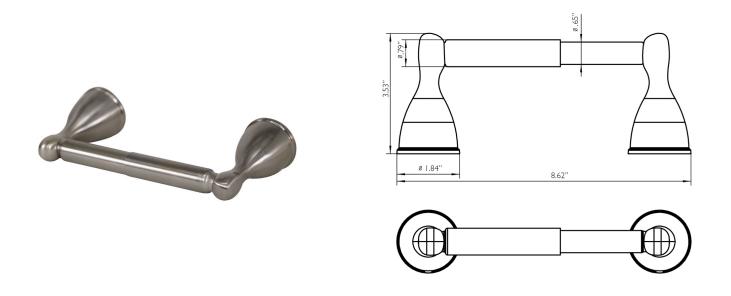

## Ames Toilet Paper Holder Brushed Nickel

## SPECIFICATIONS

| MATERIAL CONSTRUCTION:         | Steel/Zinc                |
|--------------------------------|---------------------------|
| PVD FINISH:                    | No                        |
| ASSEMBLY REQUIRED:             | Yes                       |
| TOOLS NEEDED FOR INSTALLATION: | Screwdriver               |
| ASSEMBLED DIMENSIONS:          | 3.54" H × 8.03" L × 1.85" |
| ASSEMBLED WEIGHT:              | 0.11 lbs.                 |
| MIN. LENGTH:                   | N/A                       |
| MAX LENGTH:                    | N/A                       |
| SCREWS INCLUDED:               | Yes                       |
| DRYWALL ANCHORS INCLUDED:      | Yes                       |
| CENTER TO CENTER:              | N/A                       |
|                                |                           |