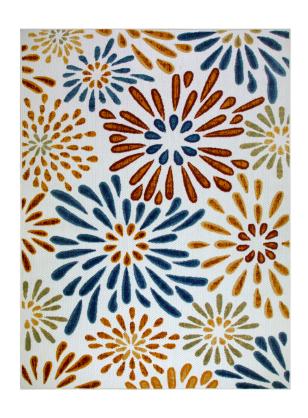

## Beam Indoor/Outdoor Area Rug 3' x 5' Multicolor





## **SPECIFICATIONS**

PILE HEIGHT VARIATION:

**RUG FRINGE OR TASSLE:** 

**RUG PAD RECOMMENDED:** 

MACHINE WASHABLE:

MATERIAL: Polypropylene **BACKING MATERIAL:** Polypropylene INDOOR/OUTDOOR: Indoor/Outdoor Use SHAPE: Rectangle COLOR: Multicolor **ASSEMBLED DIMENSIONS:** 0.2" H × 3' W × 5' L **ASSEMBLED WEIGHT:** 3.72 lbs. 0.2" PILE HEIGHT:

Yes

No

No

Yes

Machine Made **CONSTRUCTION: CONSTRUCTION TECHNIQUE:** Power Loom **REMOVABLE BACKING:** No **NON-SLIP BACKING:** No WATER RESISTANT: Yes SAFE FOR HEATED FLOORS: No FLAME RETARDANT: No **ANTI-MICROBIAL:** No

WARRANTY: I-Year limited warranty PROP 65 HARMFUL MATERIAL: No



TYPE: JOB: **ORDER CODE:** APPROVALS: