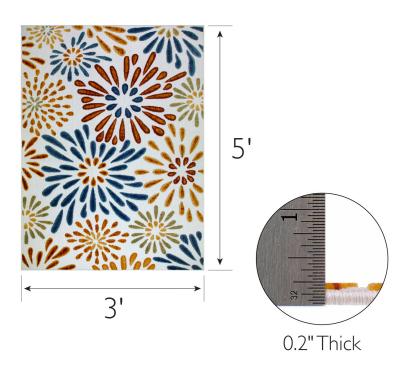

## **SPECIFICATIONS**

PILE HEIGHT VARIATION:

**RUG FRINGE OR TASSLE:** 

**RUG PAD RECOMMENDED:** 

MACHINE WASHABLE:

MATERIAL: Polypropylene **BACKING MATERIAL:** Polypropylene INDOOR/OUTDOOR: Indoor/Outdoor Use SHAPE: Rectangle COLOR: Multicolor **ASSEMBLED DIMENSIONS:** 0.2" H × 3' W × 5' L **ASSEMBLED WEIGHT:** 3.72 lbs. 0.2" PILE HEIGHT: