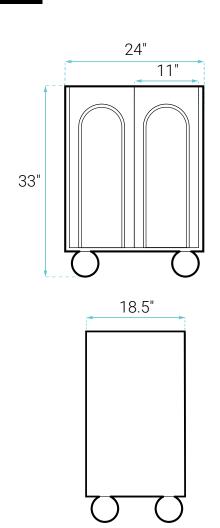

#### **SPECIFICATIONS:**

N.W: 68.9 lb. D: 18.5" x W: 24" x H: 33" Inner Sink: D: 11" x W: 17.5" x 4.5"