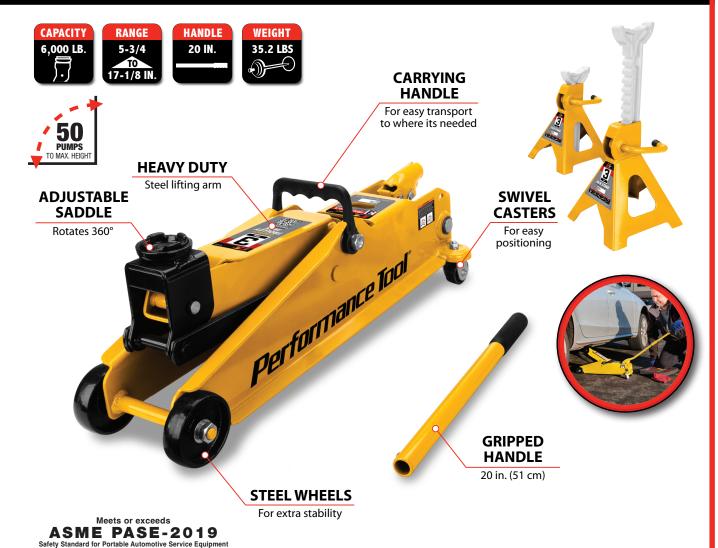

## W1619

- Jack features 6,000 lb. (2.72 mt) capacity
- Lift Range 5-3/4 in. to 17-1/8 in. (14.61 cm to 43.22 cm)
- Heavy-duty steel lifting arm with swivel casters for easy positioning
- Lightweight for fast positioning, strong enough for cars and lightduty trucks
- 039564153761
- Color Box
- A tough powder-coated baked-on enamel finish protects against the elements
- Stands feature ratchet style mechanism for easy adjustment, range 11-1/4 in. to 16-3/4 in. (28.58 cm to 42.55 cm)
- Meets or Exceeds ASME PASE-2019