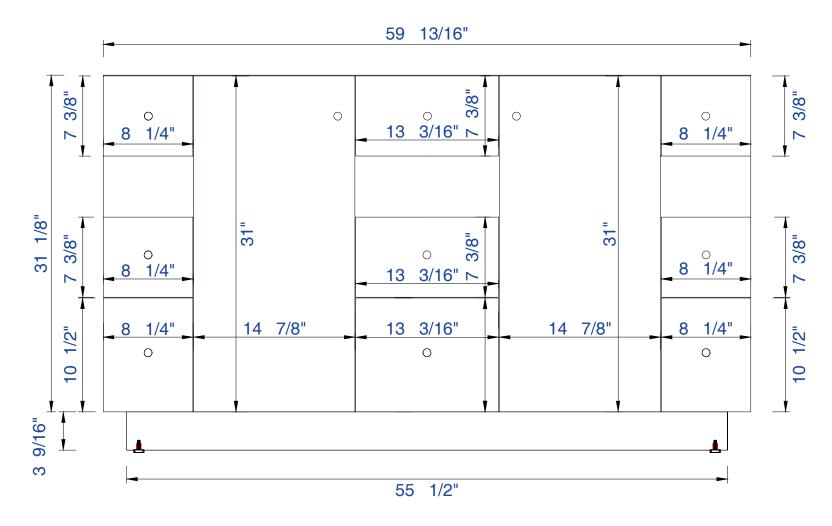

960-V60D-SAP

Diagrams with Dimensions page 01 of 03

NOTE ONE:Countertops are not shown in these diagrams.(Cabinet Only) NOTE TWO:This vanity does not have a Backsplash.

Please consult our website for Countertop Diagrams:www.jamesmartinvanities.com

Diagrams with Dimensions page 01 of 03

960-V60D-SAP

NOTE ONE:Countertops are not shown in these diagrams.(Cabinet Only)

NOTE TWO: This vanity does not have a Backsplash.

Please consult our website for Countertop Diagrams:www.jamesmartinvanities.com