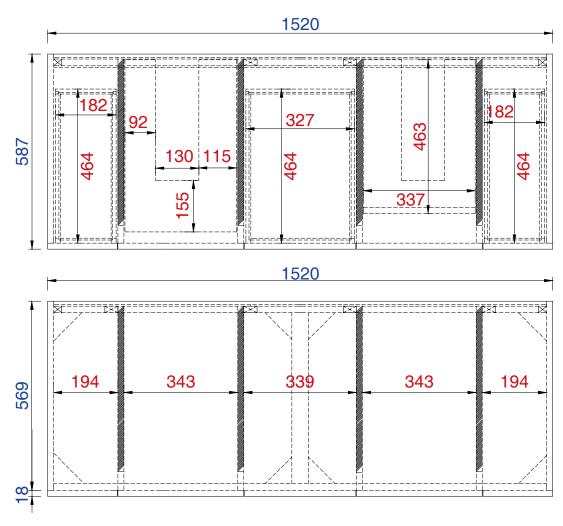

960-V60D-SAP

Diagrams with Dimensions page 01 of 03

NOTE ONE:Countertops are not shown in these diagrams.(Cabinet Only) NOTE TWO:This vanity does not have a Backsplash.

Please consult our website for Countertop Diagrams:www.jamesmartinvanities.com

Diagrams with Dimensions page 01 of 03

960-V60D-SAP

NOTE ONE:Countertops are not shown in these diagrams.(Cabinet Only)

NOTE TWO: This vanity does not have a Backsplash.

Please consult our website for Countertop Diagrams:www.jamesmartinvanities.com