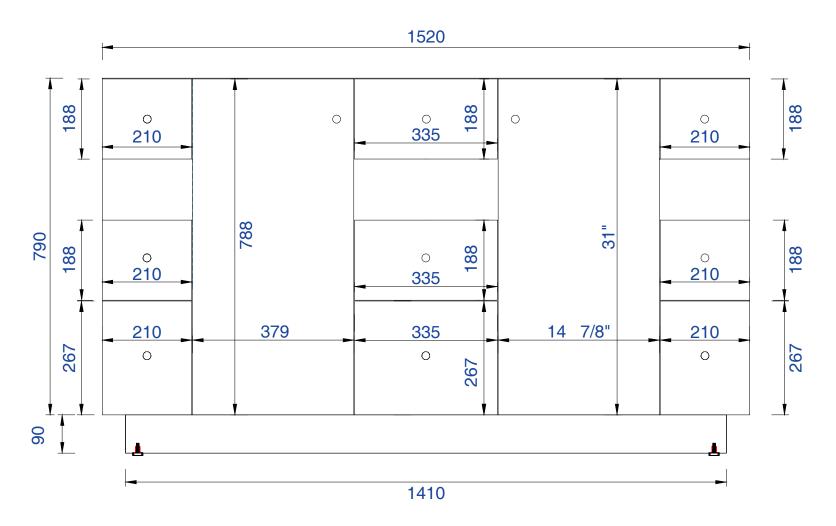

152Amil

Item Number:

JAMES MARTIN

**Seaside 1524mm Double Vanity** 

Diagrams with Dimensions page 02 of 03

960-V60D-SAP

NOTE ONE:Countertops are not shown in these diagrams.(Cabinet Only)
NOTE TWO:Internal Shelves (Shown) are designed to align with sinks in James Martin's Optional Countertops.

Customer's own countertops and sinks may align differently, and modification may be required.

Please consult our website for Countertop Diagrams:www.jamesmartinvanities.com

Diagrams with Dimensions page 03 of 03