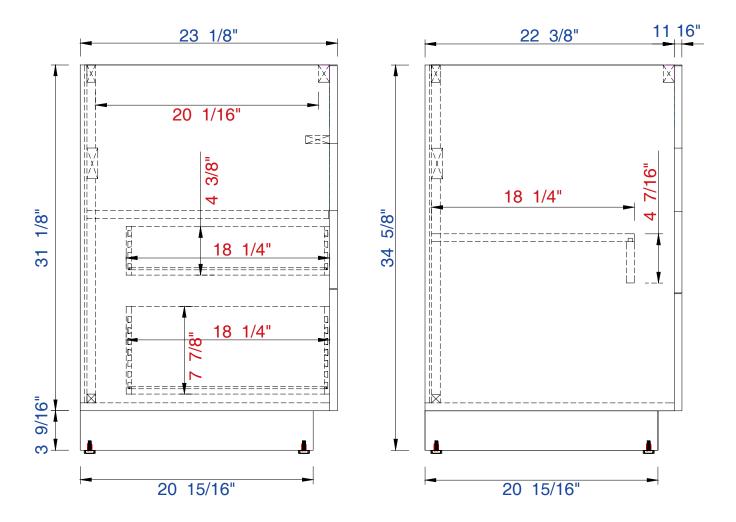

Diagrams with Dimensions page 03 of 03

960-V60D-SAP

NOTE ONE:Countertops are not shown in these diagrams.(Cabinet Only)

NOTE TWO:This vanity does not have a Backsplash.

Please consult our website for Countertop Diagrams:www.jamesmartinvanities.com

960-V60D-SAP

NOTE ONE:Countertops are not shown in these diagrams.(Cabinet Only)

NOTE TWO:This vanity does not have a Backsplash.

Please consult our website for Countertop Diagrams:www.jamesmartinvanities.com