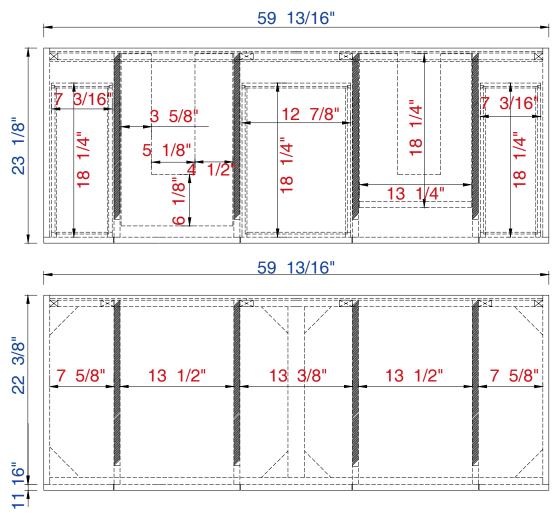

Item Number:

JAMES MARTIN

**Seaside 60" Double Vanity** 

Diagrams with Dimensions page 02 of 03

960-V60D-SAP

NOTE ONE:Countertops are not shown in these diagrams.(Cabinet Only)

NOTE TWO:Internal Shelves (Shown) are designed to align with sinks in James Martin's Optional Countertops. Customer's own countertops and sinks may align differently, and modification may be required. Please consult our website for Countertop Diagrams:www.jamesmartinvanities.com