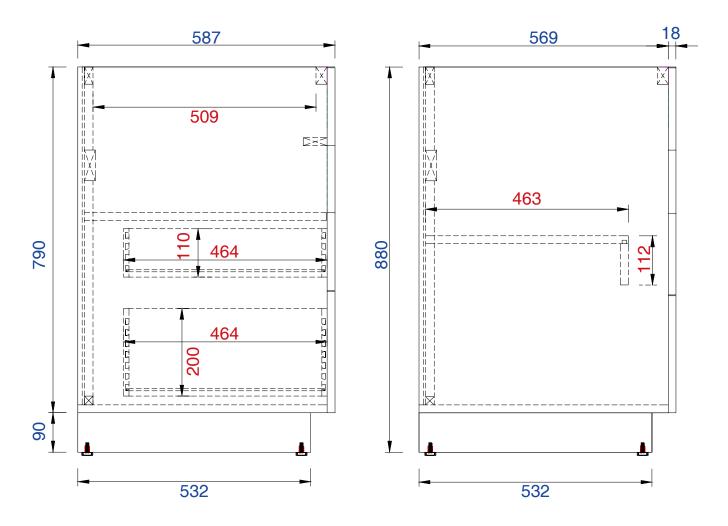

Item Number:

JAMES MARTIN

**Seaside 60" Double Vanity** 

Diagrams with Dimensions page 02 of 03

960-V60D-SAP

NOTE ONE:Countertops are not shown in these diagrams.(Cabinet Only)

NOTE TWO:Internal Shelves (Shown) are designed to align with sinks in James Martin's Optional Countertops. Customer's own countertops and sinks may align differently, and modification may be required. Please consult our website for Countertop Diagrams:www.jamesmartinvanities.com

152Amil

Item Number:

JAMES MARTIN

**Seaside 1524mm Double Vanity** 

Diagrams with Dimensions page 02 of 03

960-V60D-SAP

NOTE ONE:Countertops are not shown in these diagrams.(Cabinet Only)
NOTE TWO:Internal Shelves (Shown) are designed to align with sinks in James Martin's Optional Countertops.

Customer's own countertops and sinks may align differently, and modification may be required.

Please consult our website for Countertop Diagrams:www.jamesmartinvanities.com

Diagrams with Dimensions page 03 of 03