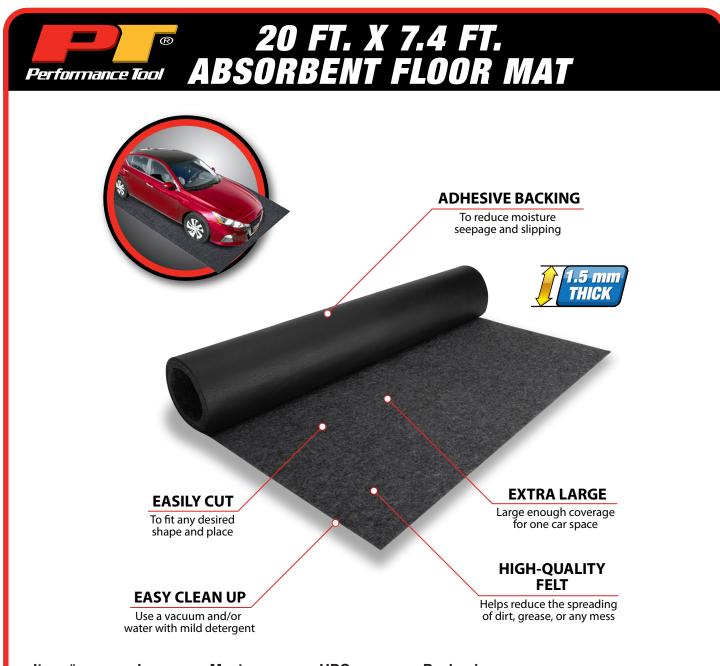

| Item #                                                                                                                                                                                                                                                                                         | Inner | Master | UPC                                   | Packaging                                              |
|------------------------------------------------------------------------------------------------------------------------------------------------------------------------------------------------------------------------------------------------------------------------------------------------|-------|--------|---------------------------------------|--------------------------------------------------------|
| W88803                                                                                                                                                                                                                                                                                         | 0     | 4      | 039564015038                          | Color Box                                              |
| <ul> <li>20 ft. x 7.4 ft. (6 x 2.2m) absorbent floor mat</li> <li>Large enough coverage for one car space</li> <li>Made of high quality felt with hotmelt adhesive backing to reduce moisture seepage and slipping</li> <li>Helps reduce the spreading of dirt, grease, or any mess</li> </ul> |       |        | <ul> <li>Hang dry only; do</li> </ul> | uble sided tape<br>vacuum and/or<br>etergent if needed |