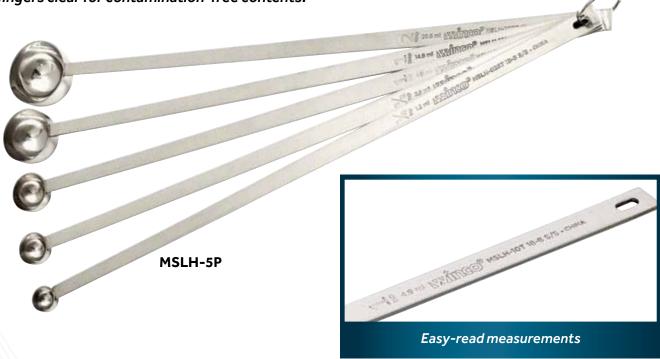

## **18/8 STAINLESS STEEL MEASURING SPOONS** WITH LONG HANDLE

**MSLH-SERIES** 

Easily scoop and precisely measure spices, coffee grinds, and many other dry ingredients. With more than a foot of reach, these spoons extend well into commercial-size jars, keeping fingers clear for contamination-free contents.

## PRODUCT FEATURES

- 14-5/8" long handle reaches well into commercial-size jars
- Each spoon is clearly marked with the measurement for quick identification
- Long-lasting 18/8 stainless steel construction
- 5-Piece set includes one of each size: 1/4 tsp, 1/2 tsp, 1 tsp, 1 Tbsp, 2 Tbsp

| ITEM      | DESCRIPTION | UOM  | CASE   |
|-----------|-------------|------|--------|
| MSLH-025T | 1/4 Tsp     | Each | 12/168 |
| MSLH-05T  | 1/2 Tsp     | Each | 12/168 |
| MSLH-10T  | 1 Tsp       | Each | 12/168 |
| MSLH-10TB | 1 Tbsp      | Each | 12/168 |
| MSLH-20TB | 2 Tbsp      | Each | 12/168 |
| MSLH-5P   | 5-Piece Set | Set  | 12/24  |