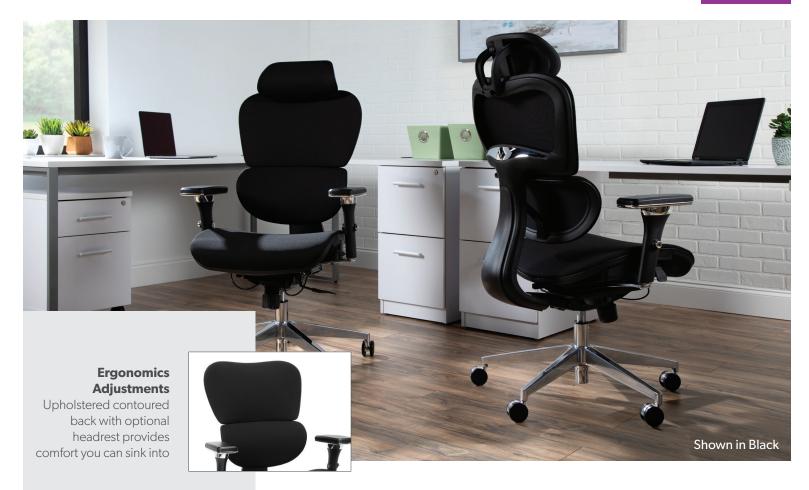

## **540-F** Ergonomic Upholstered Chair with Headrest

Upholstered Seat Cushion In premium fabric with plush cushioning for comfort

## Adjustable lumbar support

- Adjustable headrest
- Stylish chrome base, cylinder, arm and caster accents
- 275 lb weight capacity for durability and support
- This OFM office chair is ANSI-BIFMA certified