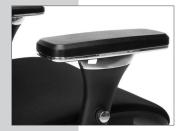

## Fabric Color

Black

Gray

**4D Adjustable Arms** Help support upper body and shoulders with adjustable armrest in 4 positions

| MODEL 540-F      |        |
|------------------|--------|
| Assembled Depth  | 30.24" |
| Assembled Width  | 28.54" |
| Assembled Height | 51.02" |
| Weight Capacity  | 275 lb |
|                  |        |