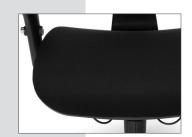

## **540-F** Ergonomic Upholstered Chair with Headrest

Upholstered Seat Cushion In premium fabric with plush cushioning for comfort

## Adjustable lumbar support

- Adjustable headrest
- Stylish chrome base, cylinder, arm and caster accents
- 275 lb weight capacity for durability and support
- This OFM office chair is ANSI-BIFMA certified