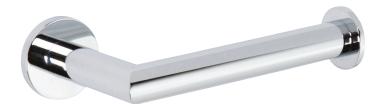

#### **Features**

- Solid brass construction
- Single-post, open roller design
- Complements Kubic product series
- Optional left or right hand mounting orientation

## Product Specification: Add "Color / Finish" Suffix to Model Number Below

The Toilet Tissue Holder shall be made of solid brass construction and incorporate a single-post, open roller design. Toilet Tissue Holder shall complement Ginger Kubic product series. Toilet Tissue Holder may be installed in either left or right hand orientation. Toilet Tissue Holder shall be Ginger Model 4606/\_\_\_\_.