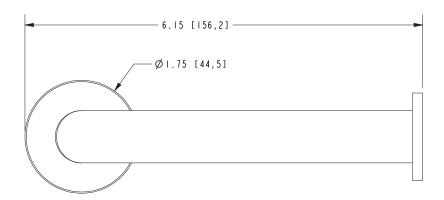

#### **Features**

- Solid brass construction
- Single-post, open roller design
- Complements Kubic product series
- Optional left or right hand mounting orientation

## Product Specification: Add "Color / Finish" Suffix to Model Number Below

The Toilet Tissue Holder shall be made of solid brass construction and incorporate a single-post, open roller design. Toilet Tissue Holder shall complement Ginger Kubic product series. Toilet Tissue Holder may be installed in either left or right hand orientation. Toilet Tissue Holder shall be Ginger Model 4606/\_\_\_\_.