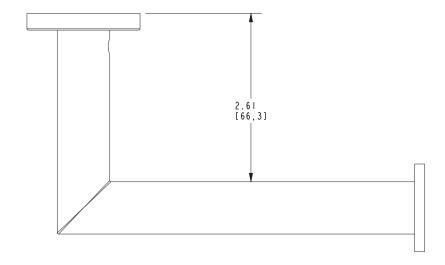

#### **Features**

- Solid brass construction
- Single-post, open roller design
- Complements Kubic product series
- Optional left or right hand mounting orientation

## Product Specification: Add "Color / Finish" Suffix to Model Number Below

The Toilet Tissue Holder shall be made of solid brass construction and incorporate a single-post, open roller design. Toilet Tissue Holder shall complement Ginger Kubic product series. Toilet Tissue Holder may be installed in either left or right hand orientation. Toilet Tissue Holder shall be Ginger Model 4606/\_\_\_\_.