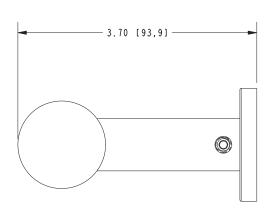

#### **Features**

- Solid brass construction
- Single-post, open roller design
- Complements Kubic product series
- Optional left or right hand mounting orientation

## Product Specification: Add "Color / Finish" Suffix to Model Number Below

The Toilet Tissue Holder shall be made of solid brass construction and incorporate a single-post, open roller design. Toilet Tissue Holder shall complement Ginger Kubic product series. Toilet Tissue Holder may be installed in either left or right hand orientation. Toilet Tissue Holder shall be Ginger Model 4606/\_\_\_\_.