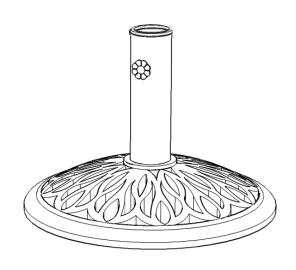

#### 88 5562 67

### Umbrella Stand

#### **IMPORTANT**

Carefully remove all the parts from the carton and place them individually on a soft cloth to prevent scratches or other damage.

Carefully and strictly follow these assembly instructions to ensure a completed product as designed.

Do not use power tools above 8 volts to assemble.







Tool(s) required for assembly: 12 MM Wrench or Adjustable Wrench

### Assembly Instructions 2/2



### STEP 1

Attach Top (A) to Base (B) with Flat Washer, Spring Washer and Nut.

# CARE INSTRUCTIONS

## **NEVER**

allow liquids to remain on furniture. Absorption causes parts to warp and split and finishes to delaminate.

## **NEVER**

use glass cleaners on finished furniture. Ammonia chemically attacks the finish.



Do not use power tools above 8 volts to assemble.

PREVENT

CRACKING



Do not place in direct sunlight.

PREVENT

PREVENT FADING



Do not write directly on surface.

PREVENT

**MARKING** 



Do not place hot objects on surface.

PREVENT

PREVENT FINISH DAMAGE



Do not use rubber based placemats.

PREVENT

**DISCOLORING** 



Do not use commercial waxes and polishes.