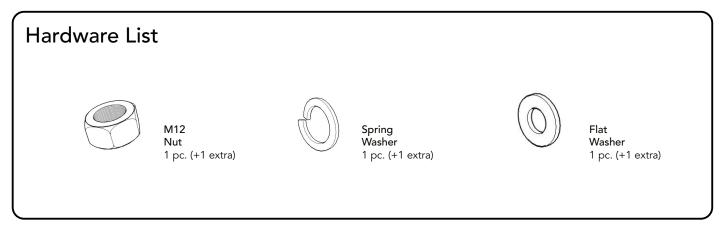

Do not use power tools above 8 volts to assemble.

Tool(s) required for assembly: 12 MM Wrench or Adjustable Wrench