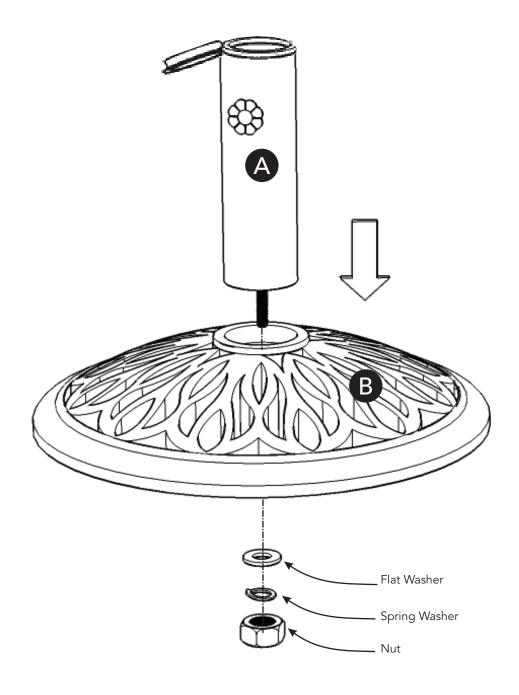

#### 88 5562 67

### Umbrella Stand

#### **IMPORTANT**

Carefully remove all the parts from the carton and place them individually on a soft cloth to prevent scratches or other damage.

Carefully and strictly follow these assembly instructions to ensure a completed product as designed.

Do not use power tools above 8 volts to assemble.







Tool(s) required for assembly: 12 MM Wrench or Adjustable Wrench

### Assembly Instructions 2/2



### STEP 1

Attach Top (A) to Base (B) with Flat Washer, Spring Washer and Nut.

# CARE INSTRUCTIONS

## **NEVER**

allow liquids to remain on furniture. Absorption causes parts to warp and split and finishes to delaminate.

## **NEVER**

use glass cleaners on finished furniture. Ammonia chemically attacks the finish.



Do not use power tools above 8 volts to assemble.

PREVENT

CRACKING



Do not place in direct sunlight.

PREVENT

PREVENT FADING



Do not write directly on surface.

PREVENT

**MARKING** 



Do not place hot objects on surface.

PREVENT

PREVENT FINISH DAMAGE



Do not use rubber based placemats.

PREVENT

**DISCOLORING** 



Do not use commercial waxes and polishes.

PREVENT YELLOWING

## **CLEAN**

with a soft cloth moistened in lukewarm soap and water. Buff with a d