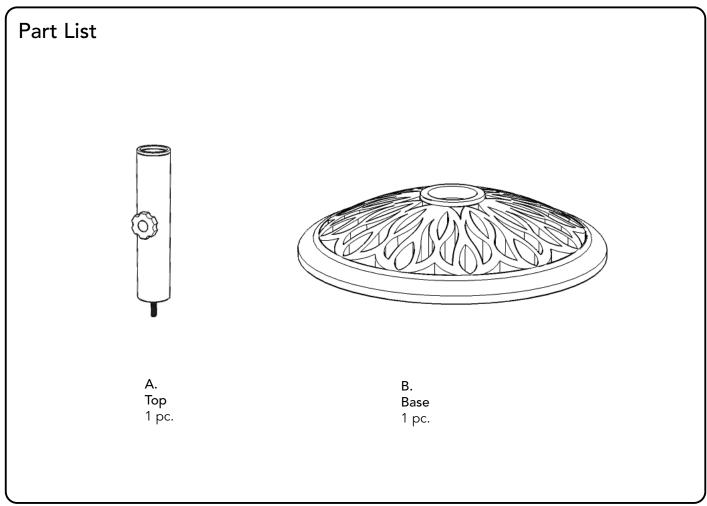

#### 88 5562 67

### Umbrella Stand

#### **IMPORTANT**

Carefully remove all the parts from the carton and place them individually on a soft cloth to prevent scratches or other damage.

Carefully and strictly follow these assembly instructions to ensure a completed product as designed.

Do not use power tools above 8 volts to assemble.







Tool(s) required for assembly: 12 MM Wrench or Adjustable Wrench

### Assembly Instructions 2/2



### STEP 1

Attach Top (A) to Base (B) with Flat Washer, Spring Washer and Nut.

# CARE INSTRUCTIONS

## **NEVER**

allow liquids to remain on furniture. Absorption causes parts to warp and split and finishes to delaminate.

## **NEVER**

use glass cleaners on finished furniture. Ammonia chemically attacks the finish.



Do not use power tools above 8 volts to assemble.

PREVENT

CRACKING



Do not place in direct sunlight.

PREVENT

PREVENT FADING



Do not write directly on surface.

PREVENT

**MARKING** 



Do not place hot objects on surface.

PREVENT

PREVENT FINISH DAMAGE



Do not use rubber based placemats.

PREVENT

**DISCOLORING** 



Do not use commercial waxes and polishes.

P