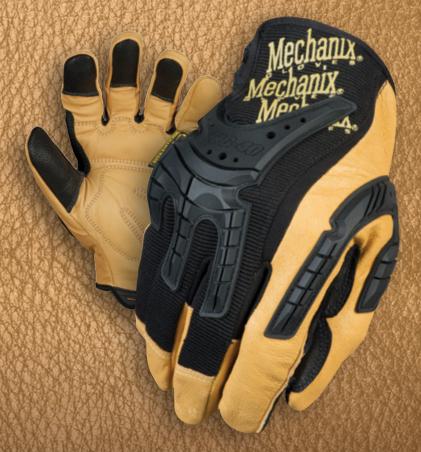

### **LEATHER HAND PROTECTION**

The CG Heavy Duty is your first line of defense against impact, abrasion and hand fatigue on the jobsite. The machine washable genuine leather palm features multi-zone padding for comfort and leather reinforced fingertips for added durability. Flexible Thermoplastic Rubber (TPR) impact protection disperses damaging blows to the top of your hand while formfitting stretch Spandex lets the cool air in when the heat is on.

#### LEATHER

Genuine leather palm with dual-layer fingertips and thumb provide maximum durability.