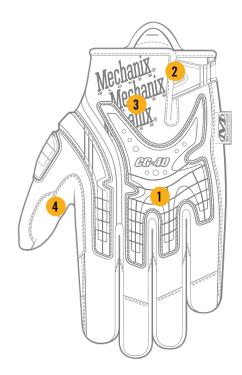

#### **FEATURES**

- Thermoplastic Rubber (TPR) knuckle protection.
- 2. Thermoplastic Rubber (TPR) closure with hook and loop provides a secure fit.
- 3. Stretch spandex material provides a comfortable fit.
- Leather reinforced thumb provides added durability.
- 5. Multi-zone palm padding absorbs impact and vibration.
- Dual-layer leather fingertip reinforcement provides added durability.