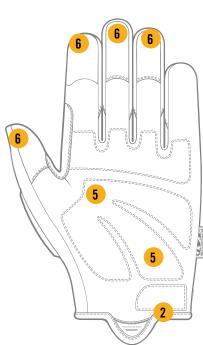

#### **FEATURES**

- Thermoplastic Rubber (TPR) knuckle protection.
- 2. Thermoplastic Rubber (TPR) closure with hook and loop provides a secure fit.
- 3. Stretch spandex material provides a comfortable fit.
- Leather reinforced thumb provides added durability.
- 5. Multi-zone palm padding absorbs impact and vibration.
- Dual-layer leather fingertip reinforcement provides added durability.