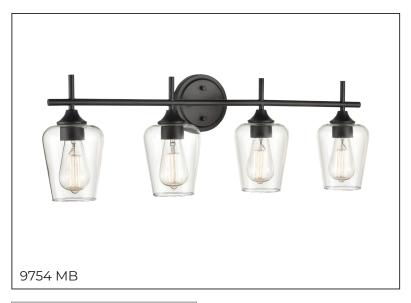

#### 9754 - FOUR LIGHT VANITY

We all harbor a little vanity, and just the right selection of vanity light is certain to satisfy. It's an opportunity to make a bold design statement while bathing you in the perfect light. Light bulbs are not included.

### Finish & Material

Finishes MB - Matte Black SN - Satin Nickel

Material Metal

#### **Item Number**

SKU's 9754 MB 9754 SN