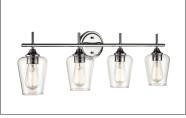

9754 SN

### Finish & Material

Finishes MB - Matte Black SN - Satin Nickel

Material Metal

#### **Item Number**

SKU's 9754 MB 9754 SN