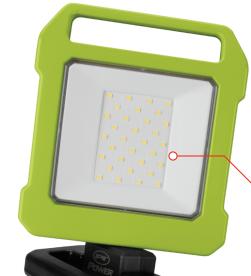

## WIDE ANGLE LEDS

Distribute a large flood beam of light

360° ROTATING/ **PIVOTING BASE** 

> Provides light in any direction

with rubber surface for positive grip

## **SPECIFICATIONS:**

Lumens:.....1720 H/ 850 L Run Time:.....4 hrs. H/6 hrs. L

Built-in 4400mAh Li-ion

**UPC** Item # Inner Master Packaging W2235 039564123184 Color Box

- Wide angle LEDs produce over 1700 lumens and distribute a large flood • USB charging port allows unit to beam of light
- 360-degree rotating and pivoting clamp base assembly provides light in any direction and features rubber surface for positive grip
- Large jaw capacity fits mounting surfaces and objects such as pipes, tables, hoods, beams, etc. up to two inches thick
- Pivoting handle operates as a stand or for hanging/carrying
- LED technology means unit stays

- cool enough to touch
- function as a power bank 5V @ 2A input/output power, battery indicator, (2) integrated 2200mAh 18650 li-ion batteries
- Specifications: 1720lm on high. 850lm on low, 4-hr runtime on high, 6-hr runtime on low; 5-6 hour charge time; 6500K CCT
- Dimensions: 8.9 in. H x 3 in. D x 5.5 in. W (225 x 140 x 78mm)