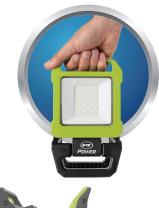

## **BUILT-IN HANDLE**

For hanging/carrying

## WIDE ANGLE LEDS

Distribute a large flood beam of light

360° ROTATING/ **PIVOTING BASE** 

> Provides light in any direction

with rubber surface for positive grip