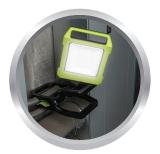

## WIDE ANGLE LEDS

Distribute a large flood beam of light

360° ROTATING/ **PIVOTING BASE** 

> Provides light in any direction

with rubber surface for positive grip