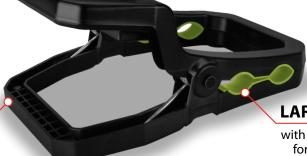

## **BUILT-IN HANDLE**

For hanging/carrying

## WIDE ANGLE LEDS

Distribute a large flood beam of light

360° ROTATING/ **PIVOTING BASE** 

> Provides light in any direction

with rubber surface for positive grip