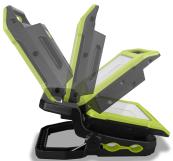

## **BUILT-IN HANDLE**

For hanging/carrying

## WIDE ANGLE LEDS

Distribute a large flood beam of light

360° ROTATING/ **PIVOTING BASE** 

> Provides light in any direction

with rubber surface for positive grip