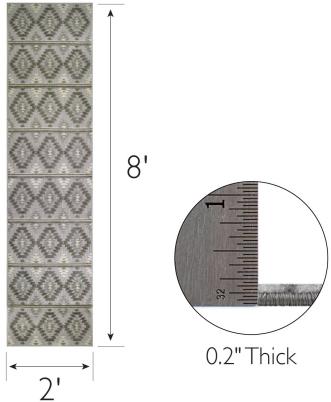

## **SPECIFICATIONS**

MATERIAL: Polypropylene
BACKING MATERIAL: Polypropylene
INDOOR/OUTDOOR: Indoor/Outdoor Use
SHAPE: Runner
COLOR: Gray

ASSEMBLED DIMENSIONS: 0.2" H × 2' W × 8' L
ASSEMBLED WEIGHT: 3.94 lbs.