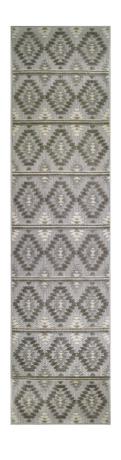

## Cirrido Indoor/Outdoor Runner Rug 2' x 8'

Gray

## **SPECIFICATIONS**

MATERIAL: Polypropylene
BACKING MATERIAL: Polypropylene
INDOOR/OUTDOOR: Indoor/Outdoor Use
SHAPE: Runner
COLOR: Gray

ASSEMBLED DIMENSIONS: 0.2" H × 2' W × 8' L
ASSEMBLED WEIGHT: 3.94 lbs.