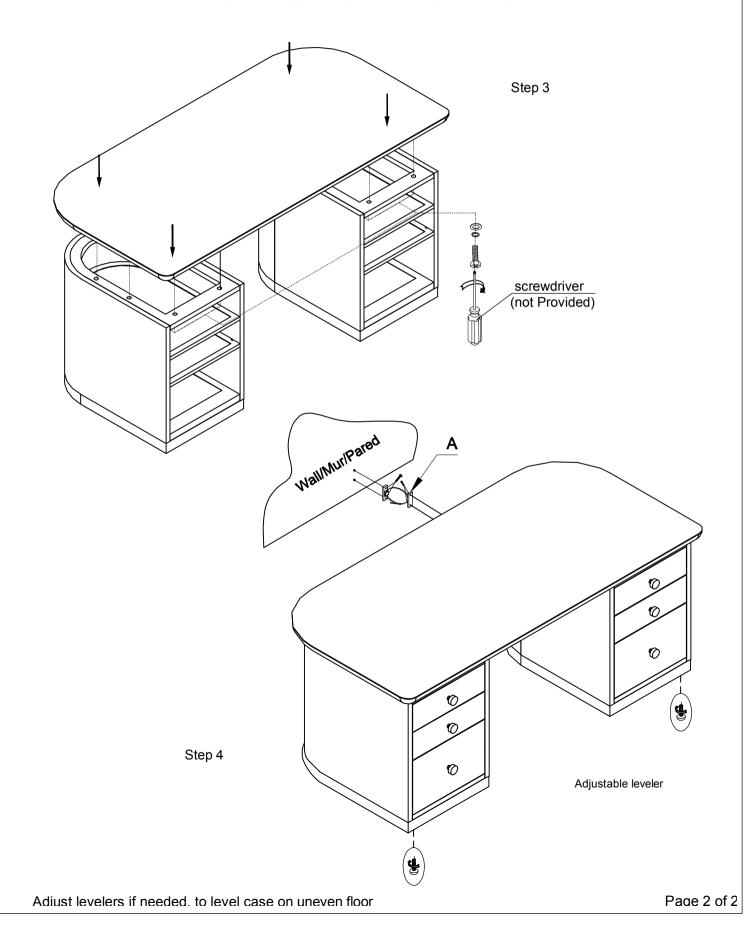

## HE HOOKER ASSEMBLY INSTRUCTION

Item: 6850-10462-80 Executive Desk

Thank you for purchasing this quality product. Be sure to unpack carefully looking for small parts which may have come loose during shipment.

## HF HOCKER FURNISHINGS ASSEMBLY INSTRUCTION Item: 6850-10462-80 Executive Desk

Thank you for purchasing this quality product. Be sure to unpack carefully looking for small parts which may have come loose during shipment.