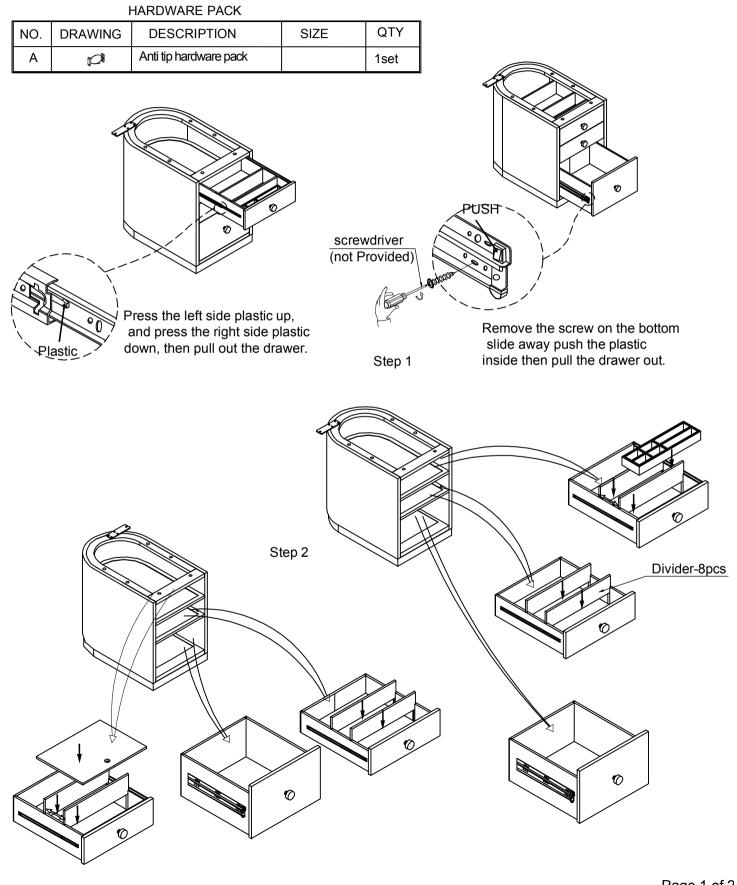

## HE HOOKER ASSEMBLY INSTRUCTION

Item: 6850-10462-80 Executive Desk

Thank you for purchasing this quality product. Be sure to unpack carefully looking for small parts which may have come loose during shipment.

## HF HOCKER FURNISHINGS ASSEMBLY INSTRUCTION Item: 6850-10462-80 Executive Desk

Thank you for purchasing this quality product. Be sure to unpack carefully looking for small parts which may have come loose during shipment.