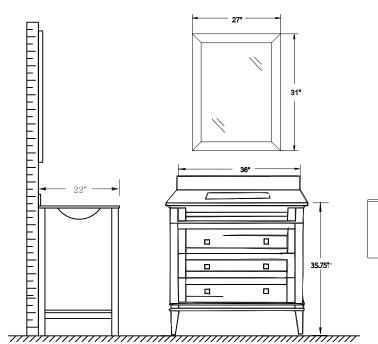

- •Please check your product packaging to make sure the included accessories are in the "list of standard accessories". If any parts are missing, please contact your local dealer immediately.
- •Do not allow any sharp objects to come in contact with the cabinet, as it will scratch the surface.
- •Continuous and prolonged exposure to direct sunlight may cause discoloration to the wood.
- •Do not put any hot appliances directly on or near the cabinet.
- •Please avoid using cleaning products that contain bleach or ammonia.
- •Wood surfaces should only be cleaned with wood care products such as soapy water or furniture polish.

# INSTALLATION

NOTE: Mirror(s) not included with all SKU builds. Check listing for details.



### MAIN BODY PARTS











## **36" WINECK SERIES**





#### INSTALLATION PARTS





#### DRAWER ASSEMBLY AND REMOVAL(WITH PEG)



#### HAVE QUESTIONS? CALL 1-844-44-ANZZI OR VISIT ANZZI.COM