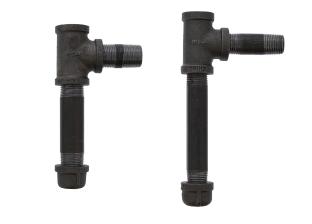

## **Black Steel Drip Leg Kit**

### **Specifications**

• Helps prolong the life of gas appliances

#### **Applications**

• Prevents sediment and moisture from entering the controls of gas appliances