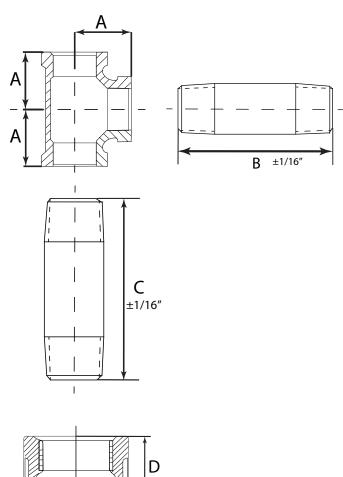

#### **Dimensions and Product Offering**

| PART<br>NO. | SIZE | A<br>(IN.) | B<br>(IN.) | C<br>(IN.) | D<br>(IN.) |
|-------------|------|------------|------------|------------|------------|
| DLK34       | 3/4" | 1.31"      | 2.00"      | 4.00"      | 0.97"      |
| DLK38       | 3/8″ | 0.95"      | 2.00"      | 4.00"      | 0.74"      |