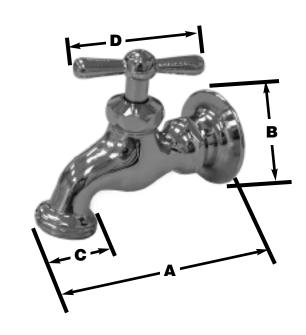

| PART NO.       | INLET                | FLANGE                   | Α              | В                  | С      | D     |
|----------------|----------------------|--------------------------|----------------|--------------------|--------|-------|
| <b>S08-003</b> | <sup>1</sup> /2″ FIP | Fixed (3/4" hose outlet) | 5⁵ <b>/</b> ³″ | 1 <sup>3</sup> /4″ | 11/16″ | 21/8″ |