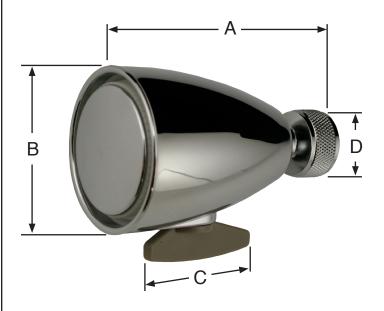

| PART NO.  | DESCRIPTION            | A      | В      | C      | D  |  |
|-----------|------------------------|--------|--------|--------|----|--|
| □ S01-016 | Adjustable Shower Head | 3-1/2" | 2-1/8" | 1-3/4" | 1" |  |