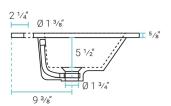

### Features:

- Sleek, freestanding design
- Glazed ceramic, single sink
- Wooden legs
- Chrome-finish overflow
- Standard 1 3/8" faucet hole
- Standard 1 3/4" drain hole

## Specifications:

- N.W: 62.61 lb.
- D: 18 1/8" x W: 36 1/8" x H: 34"
- Inner Sink: D: 10 7/16" x W: 19 5/16" x H: 5 1/2"
- Basin Depth: 5 1/2"