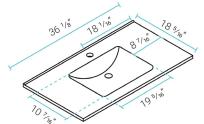

## Specifications:

- N.W: 62.61 lb.
- D: 18 1/8" x W: 36 1/8" x H: 34"
- Inner Sink: D: 10 7/16" x W: 19 5/16" x H: 5 1/2"
- Basin Depth: 5 1/2"