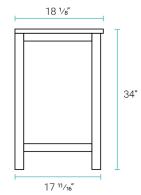

## Specifications:

- N.W: 62.61 lb.
- D: 18 1/8" x W: 36 1/8" x H: 34"
- Inner Sink: D: 10 7/16" x W: 19 5/16" x H: 5 1/2"
- Basin Depth: 5 1/2"