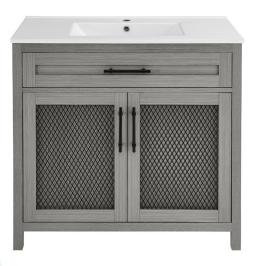

# Calice Freestanding Vanity SM-BV422

Swiss Madison

## Colors & Finishes:

Carbon Grey: SM-BV422