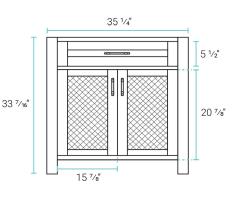

## Specifications:

- N.W: 62.61 lb.
- D: 18 1/8" x W: 36 1/8" x H: 34"
- Inner Sink: D: 10 7/16" x W: 19 5/16" x H: 5 1/2"
- Basin Depth: 5 1/2"

#### Included Parts:

- Cabinet: SM-BV422-C
- Sink: SM-BVP36