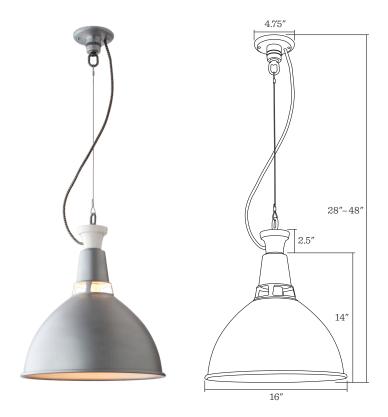

# Factory Light 7 **Cable Pendant**

Shown in Clear Coated Steel, White insulator, and Houndstooth Cloth cord at 40"

Application: Pendant Fixture

## **Dimensions:**

Choice of Length: 28"-48"; Extended length available at additional cost Canopy Width: 4.75" Insulator Length: 2.5" Shade Height: 14" Shade Diameter: 16"

Shade Finish: BK, ST, or WT

Insulator Color: BK or WT