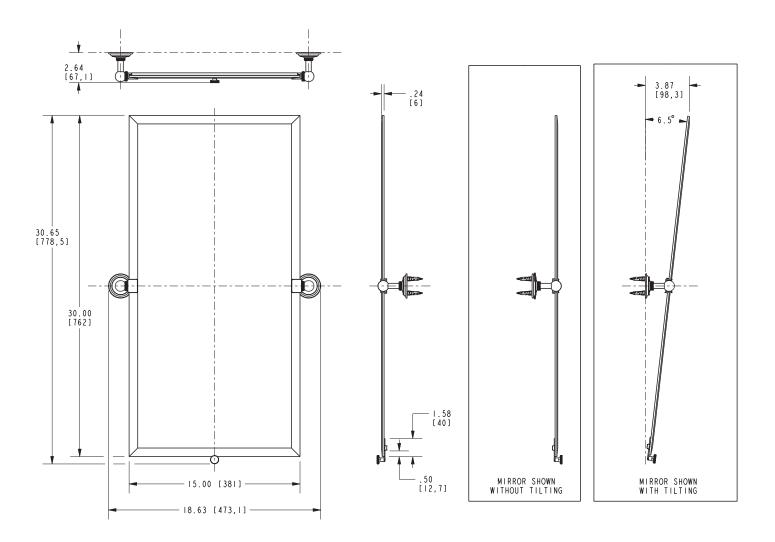

Mirror **2641** 

| Specified Model |                                     |                   |
|-----------------|-------------------------------------|-------------------|
| Model           | Description                         | Colors   Finishes |
| 2641            | 15" x 30" Frameless Pivoting Mirror | PC PN SN          |

## Product Specification: Add "Color / Finish" Suffix to Model Number Below

The Mirror shall incorporate a frameless, beveled glass design with a solid brass, two-post tilting mechanism allowing for customized viewing angles. Mirror shall incorporate an approximate width of 15" and an approximate height of 30". Mirror shall complement Ginger London Terrace product series. Mirror shall be Ginger Model 2641/\_\_\_\_\_.