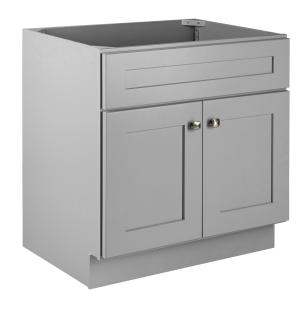

## Brookings Assembled 2-Door Vanity 30x31.5x21.73

Gray

ASSEMBLED WEIGHT: 56 lbs.

HINGE STYLE: Soft Close

DOOR STYLE: 2 Shaker Doors

DOOR MATERIAL: Solid Wood

FRAME STYLE:

FACE FRAME MATERIAL:

SIDES MATERIAL:

BOTTOM MATERIAL: