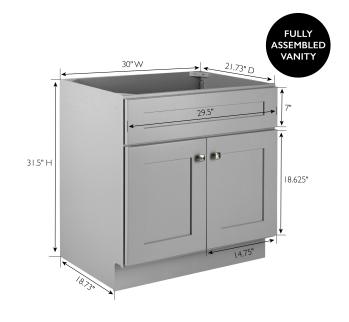

## Brookings Assembled 2-Door Vanity 30x31.5x21.73

Gray

## **SPECIFICATIONS**

MATERIAL CONSTRUCTION: Wood

ASSEMBLY REQUIRED: No

TOOLS NEEDED FOR ASSEMBLY: Phillips Screwdriver,

Rubber Mallet, Wood Glue

ASSEMBLED DIMENSIONS:  $31.5" \text{ H} \times 30" \text{ L} \times 21.73" \text{ D}$ 