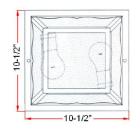

ASSEMBLED DIMENSIONS: 10.5" L × 5.5" H × 10.5" D

Steel

WEIGHT: 4.02 lbs.

**BACKPLATE DIMENSIONS:** N/A

CANOPY CEILING DIMENSIONS: 1.42" H × 10.16" W × 10.16" D 4.02" H × 6.38" L × 8.5" D **GLASS/SHADE DIMENSIONS:** 