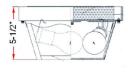

ASSEMBLED DIMENSIONS: 10.5" L × 5.5" H × 10.5" D

Steel

WEIGHT: 4.02 lbs.

**BACKPLATE DIMENSIONS:** N/A

CANOPY CEILING DIMENSIONS: 1.42" H × 10.16" W × 10.16" D 4.02" H × 6.38" L × 8.5" D **GLASS/SHADE DIMENSIONS:** 