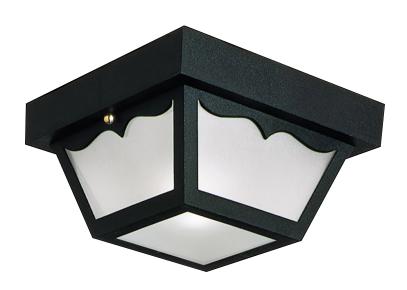

## Two-Light Outdoor Ceiling Light

120V

## **SPECIFICATIONS**

MOUNTING: Flush Mount

SLOPED CEILING ADAPTABLE:

LAMPTYPE I: Maximum 60W

Medium Base Bulb

**BULB INCLUDED:** No WATTS PER BULB: 60W **TOTAL WATTAGE:** 120W **DIMMABLE:** Yes

MATERIAL CONSTRUCTION:

ASSEMBLED DIMENSIONS: 10.5" L × 5.5" H × 10.5" D

Steel

WEIGHT: 4.02 lbs.

**BACKPLATE DIMENSIONS:** N/A

CANOPY CEILING DIMENSIONS: 1.42" H × 10.16" W × 10.16" D 4.02" H × 6.38" L × 8.5" D **GLASS/SHADE DIMENSIONS:** 

**GLASS/SHADE MATERIAL:** Glass GLASS/SHADE TYPE: Frosted **GLASS/SHADE COLOR:** N/A

N/A LED BRIGHTNESS (LUMENS):

LED COLOR CORRELATED TEMPERATURE (CCT): N/A

LED COLOR RENDERING INDEX (CRI): N/A

LED EFFICACY: N/A