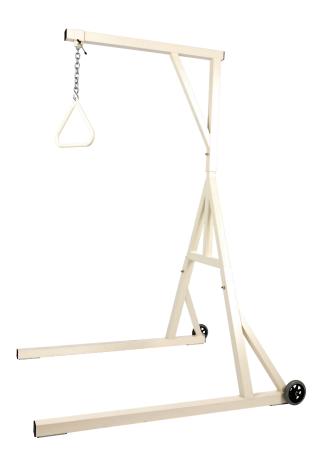

## **BARIATRIC TRAPEZE BAR WITH STAND**

700 LB. WEIGHT CAPACITY

The Dynarex Bari+Max Trapeze Bar with Stand is designed to help larger individuals with limited lower-body mobility to safely shift themselves in bed for increased comfort and reduced risk of pressure injuries. The overhead triangle grab-bar can be easily adjusted closer to or farther from the frame. The free-standing device is made from durable steel for ultimate stability and features tool-free construction for easy assembly.

- Designed to help bariatric patients shift positions while in bed
- Easy to adjust with sliding bracket
- Features rear wheels for added mobility
- Weight capacity of bar: 700 lb. Can assist an individual ≤ 1000 lb.
- Limited Lifetime Warranty
- HCPCS: E0912