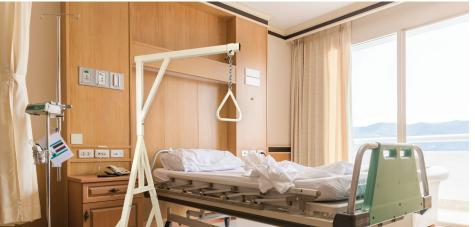

## **BARIATRIC TRAPEZE BAR WITH STAND**

700 LB. WEIGHT CAPACITY

The Dynarex Bari+Max Trapeze Bar with Stand is designed to help larger individuals with limited lower-body mobility to safely shift themselves in bed for increased comfort and reduced risk of pressure injuries. The overhead triangle grab-bar can be easily adjusted closer to or farther from the frame. The free-standing device is made from durable steel for ultimate stability and features tool-free construction for easy assembly.

- Designed to help bariatric patients shift positions while in bed
- Easy to adjust with sliding bracket
- Features rear wheels for added mobility
- Weight capacity of bar: 700 lb. Can assist an individual ≤ 1000 lb.
- Limited Lifetime Warranty
- HCPCS: E0912